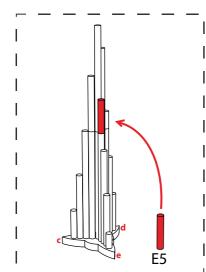

Add cylinders on top of the two sides.

Add the last cylinder on top of the remaining side.

Finally, roll the antenna base with antenna and glue them on the top of the building.

Congratulations, you did it! To share your artwork with others, please see the last page.