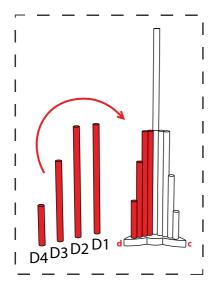

## Burj Khalifa CRAFTING MODEL

JUNIOR VERSION SIMPLIFIED

The creation of this crafting set was made possible by:

Start with the bottom part. Fold them and glue them to create the base.

Rotate the core parts to create cylinders and glue them on top of each other.

Complete the first side by gluing cylinders on the side.
G parts are the covers of cylinders.

Complete the second side by gluing cylinders next to each other.

Complete the last side by gluing cylinders next to each other.