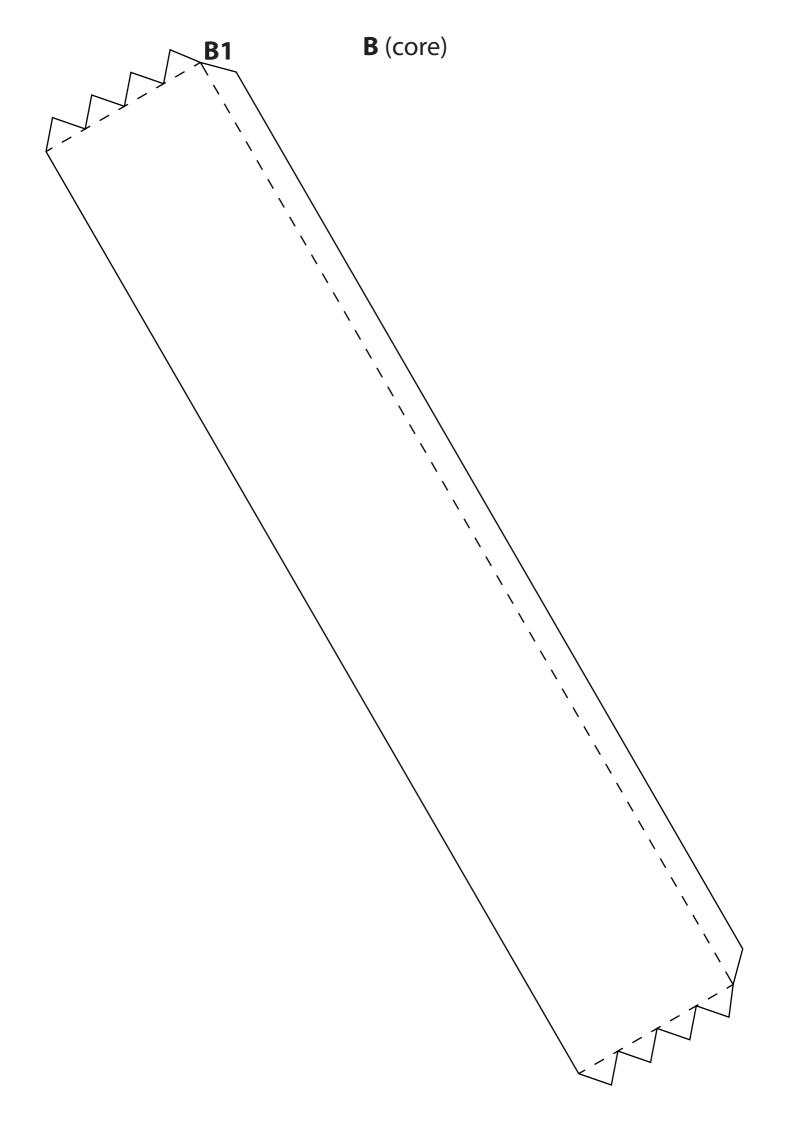

## Burj Khalifa CRAFTING MODEL

JUNIOR VERSION SIMPLIFIED

The creation of this crafting set was made possible by:

Start with the bottom part. Fold them and glue them to create the base.

Rotate the core parts to create cylinders and glue them on top of each other.