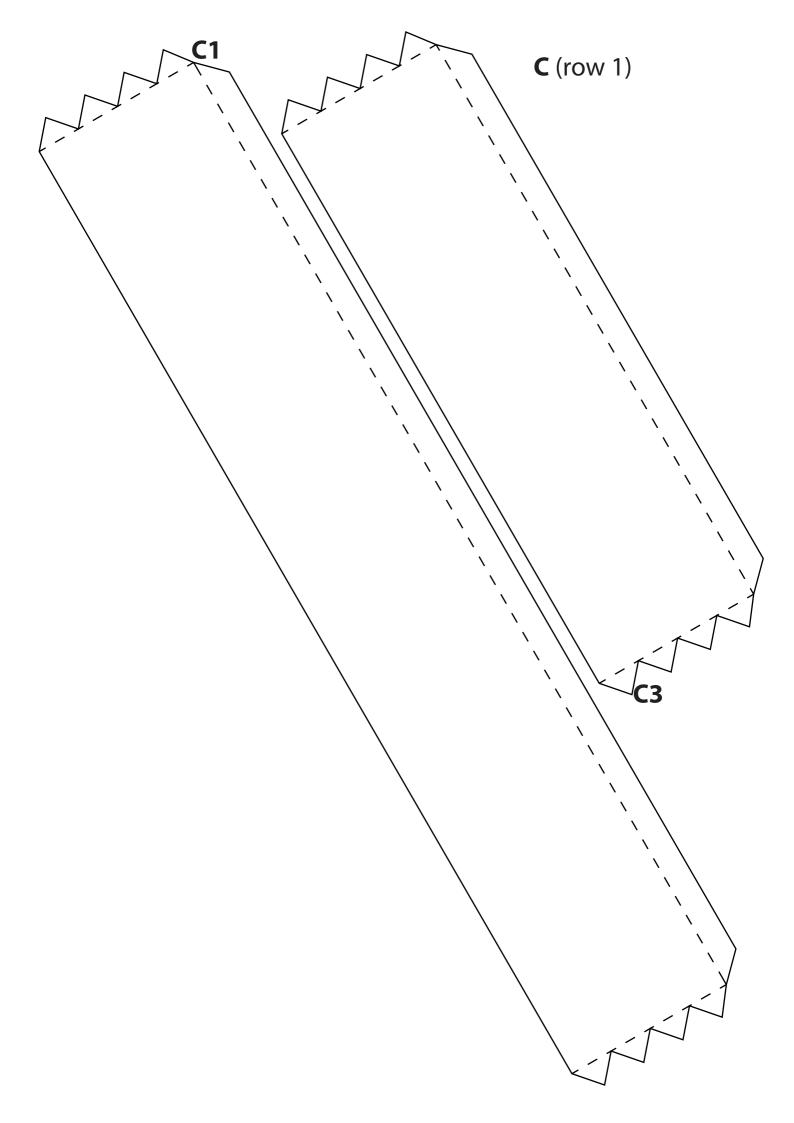

Complete the first side by gluing cylinders on the side.
G parts are the covers of cylinders.

Complete the second side by gluing cylinders next to each other.

Complete the last side by gluing cylinders next to each other.