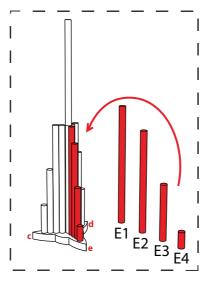

Complete the first side by gluing cylinders on the side.
G parts are the covers of cylinders.

Complete the second side by gluing cylinders next to each other.

Complete the last side by gluing cylinders next to each other.

Add cylinders on top of the two sides.

Add the last cylinder on top of the remaining side.

Finally, roll the antenna base with antenna and glue them on the top of the building.

Congratulations, you did it! To share your artwork with others, please see the last page.