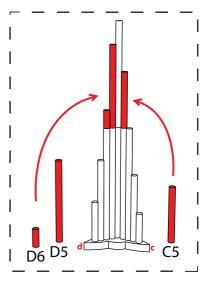

Add cylinders on top of the two sides.

Add the last cylinder on top of the remaining side.

Finally, roll the antenna base with antenna and glue them on the top of the building.

Congratulations, you did it! To share your artwork with others, please see the last page.