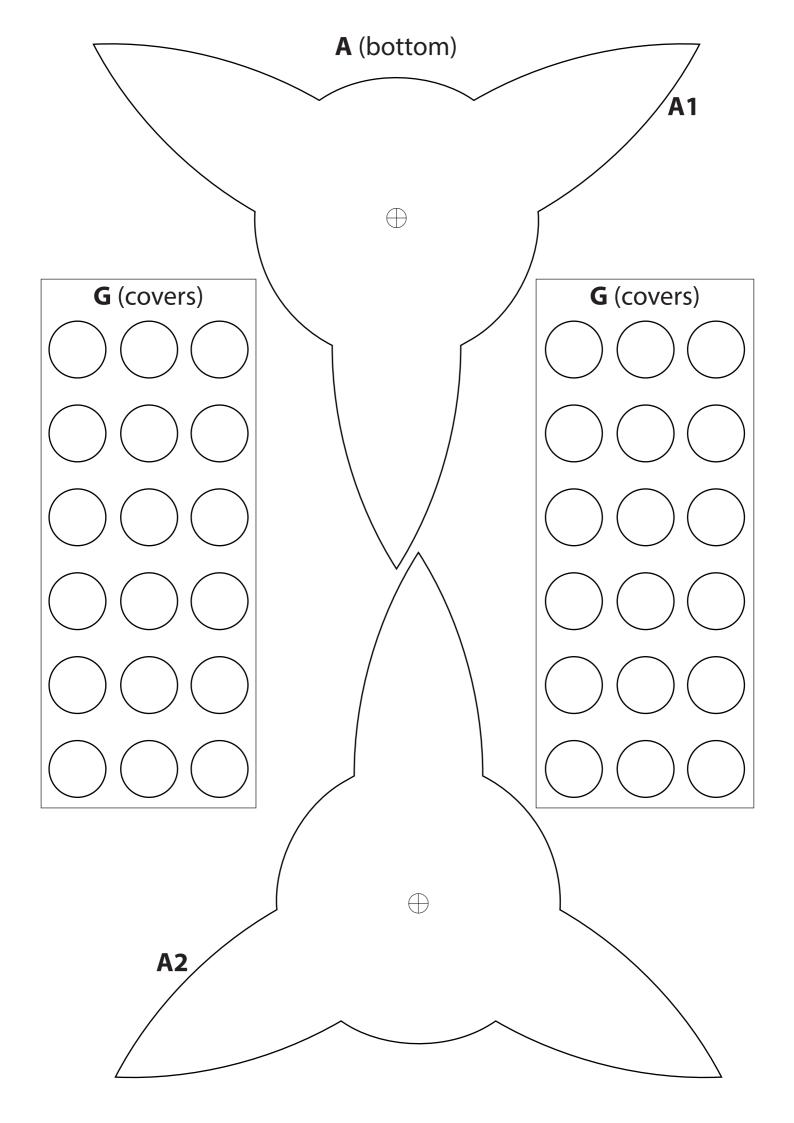

## Burj Khalifa CRAFTING MODEL

JUNIOR VERSION SIMPLIFIED

The creation of this crafting set was made possible by:

Start with the bottom part. Fold them and glue them to create the base.

Rotate the core parts to create cylinders and glue them on top of each other.

Complete the first side by gluing cylinders on the side.
G parts are the covers of cylinders.

Complete the second side by gluing cylinders next to each other.

Complete the last side by gluing cylinders next to each other.