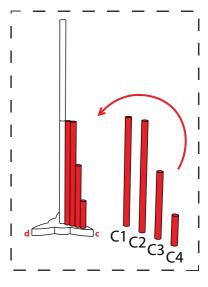

Complete the first side by gluing cylinders on the side.
G parts are the covers of cylinders.

Complete the second side by gluing cylinders next to each other.

Complete the last side by gluing cylinders next to each other.

Add cylinders on top of the two sides.

Add the last cylinder on top of the remaining side.

Finally, roll the antenna base with antenna and glue them on the top of the building.

Congratulations, you did it! To share your artwork with others, please see the last page.