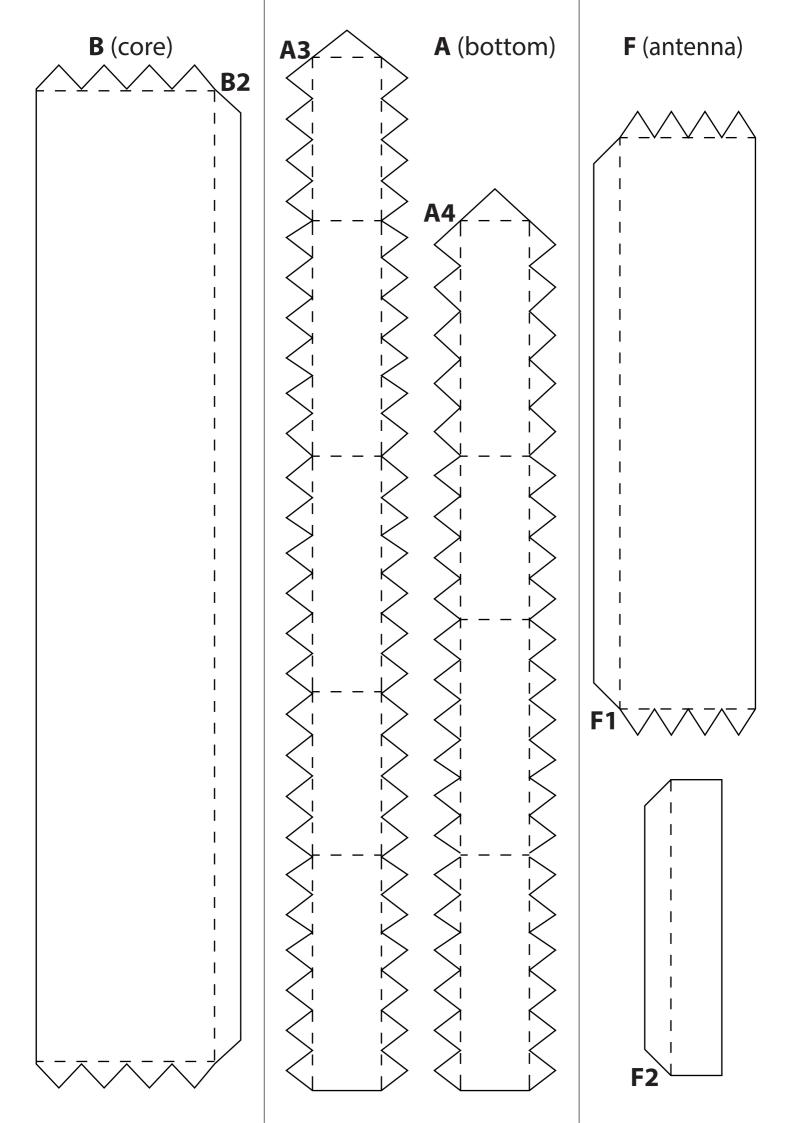

Print out all parts and paint them in your favorite colors, before cutting them out.

Glue the page containing the building body onto a piece of thick paper.

Cut out all parts with scissors.

Use a ruler and a wooden stick to scratch the black dashed lines, this will make them fold easier.

## Burj Khalifa CRAFTING MODEL

JUNIOR VERSION SIMPLIFIED

The creation of this crafting set was made possible by:

Start with the bottom part. Fold them and glue them to create the base.

Rotate the core parts to create cylinders and glue them on top of each other.