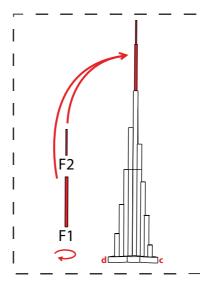

## Burj Khalifa CRAFTING MODEL

JUNIOR VERSION SIMPLIFIED

The creation of this crafting set was made possible by:

Start with the bottom part. Fold them and glue them to create the base.

Rotate the core parts to create cylinders and glue them on top of each other.

Add cylinders on top of the two sides.

Add the last cylinder on top of the remaining side.

Finally, roll the antenna base with antenna and glue them on the top of the building.

Congratulations, you did it! To share your artwork with others, please see the last page.