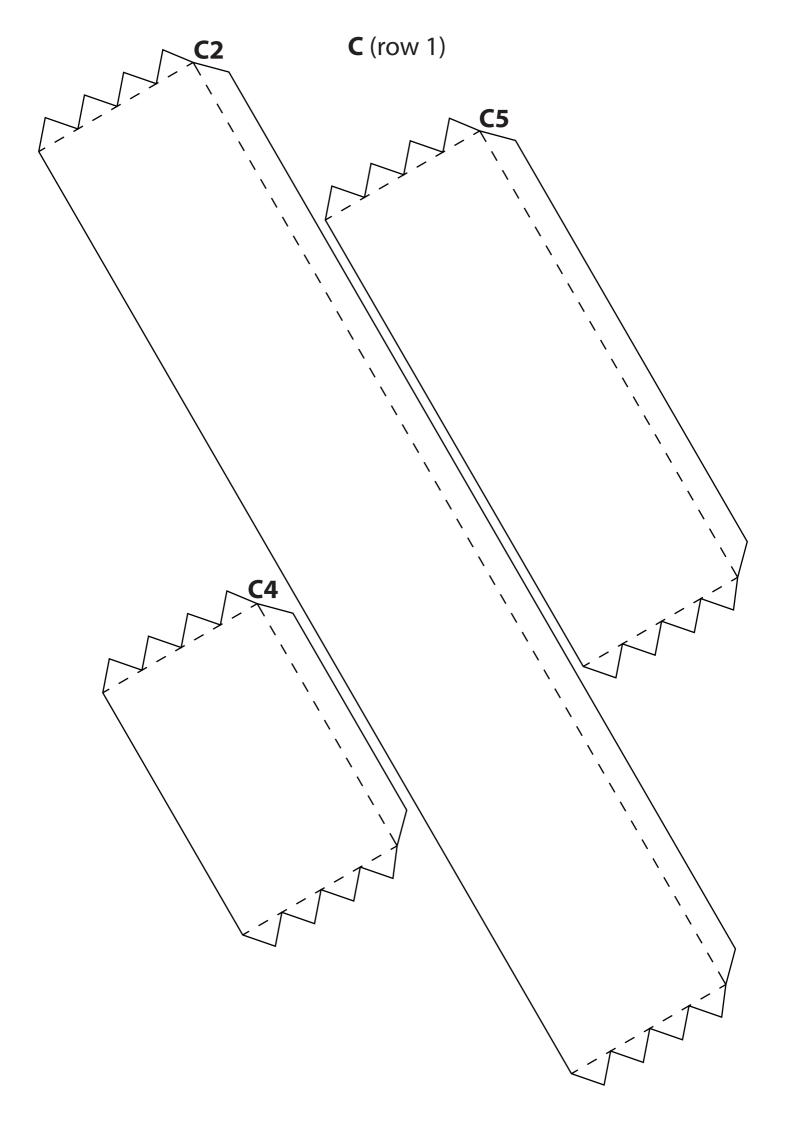

Complete the first side by gluing cylinders on the side.
G parts are the covers of cylinders.

Complete the second side by gluing cylinders next to each other.

Complete the last side by gluing cylinders next to each other.