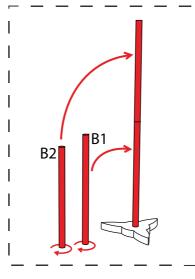

## Burj Khalifa CRAFTING MODEL

JUNIOR VERSION SIMPLIFIED

The creation of this crafting set was made possible by:

Start with the bottom part. Fold them and glue them to create the base.

Rotate the core parts to create cylinders and glue them on top of each other.