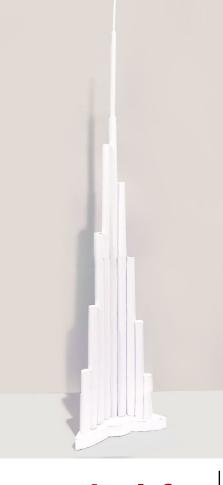

## Burj Khalifa CRAFTING MODEL

JUNIOR VERSION SIMPLIFIED

The creation of this crafting set was made possible by:

Start with the bottom part. Fold them and glue them to create the base.

Rotate the core parts to create cylinders and glue them on top of each other.

Add cylinders on top of the two sides.

Add the last cylinder on top of the remaining side.

Finally, roll the antenna base with antenna and glue them on the top of the building.

Congratulations, you did it! To share your artwork with others, please see the last page.