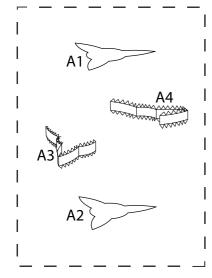

Print out all parts and paint them in your favorite colors, before cutting them out.

Glue the page containing the building body onto a piece of thick paper.

Cut out all parts with scissors.

Use a ruler and a wooden stick to scratch the black dashed lines, this will make them fold easier.

## Burj Khalifa CRAFTING MODEL

JUNIOR VERSION SIMPLIFIED

The creation of this crafting set was made possible by:

Start with the bottom part. Fold them and glue them to create the base.

Rotate the core parts to create cylinders and glue them on top of each other.