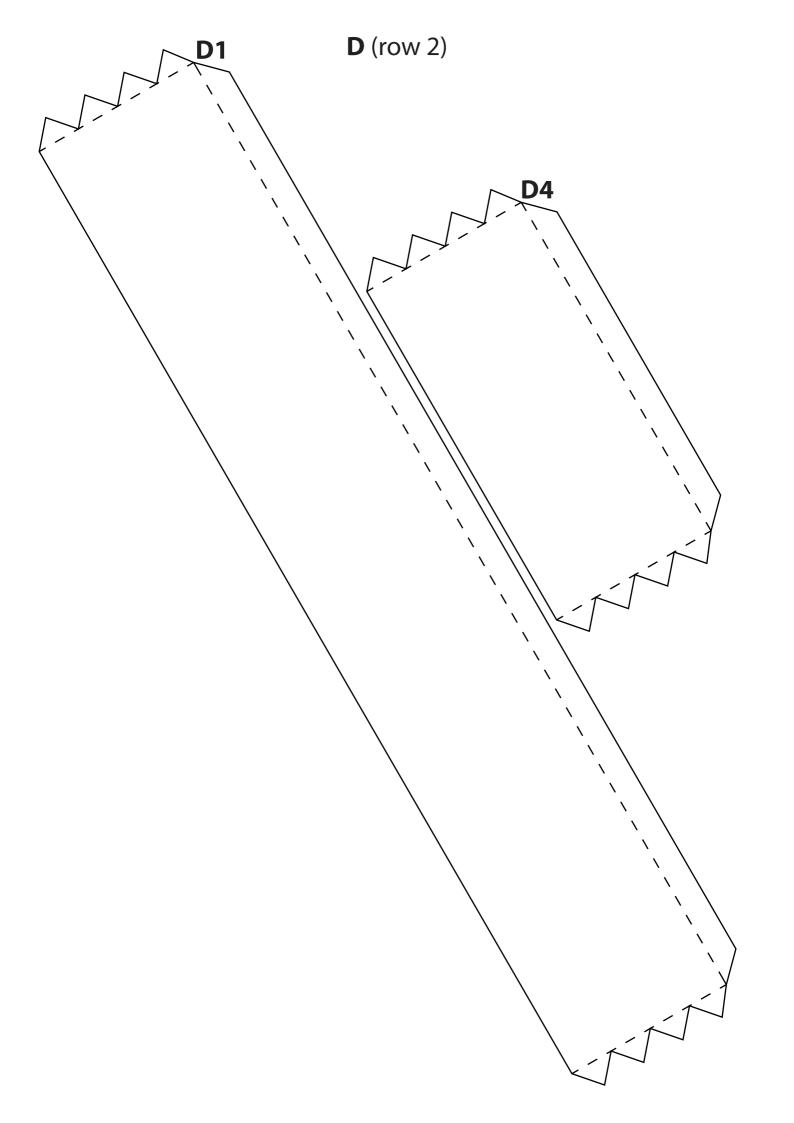

Complete the first side by gluing cylinders on the side.
G parts are the covers of cylinders.

Complete the second side by gluing cylinders next to each other.

Complete the last side by gluing cylinders next to each other.