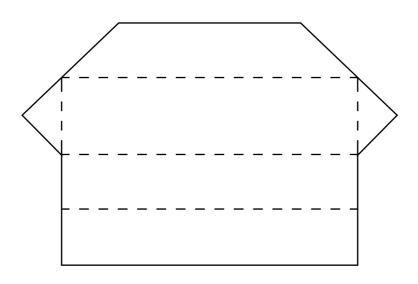

## **Commerzbank Tower**

**CRAFTING MODEL** 

JUNIOR VERSION SIMPLIFIED

This crafting set was made possible by:

Start with the body. Fold it and glue it to make it uniform.

To close the body, use the triangles and glue them on the top and bottom.

Finally, fold the antenna and glue it on top.

Congratulations, you did it!
To share your artwork with others,
please see the last page.

A (body)