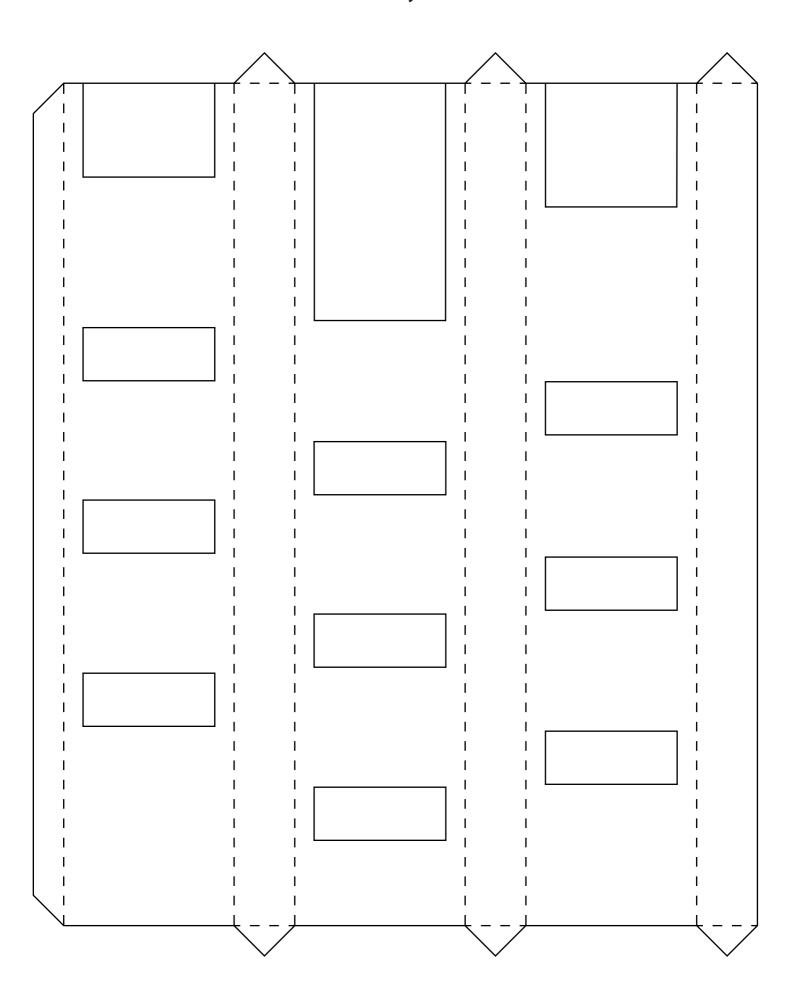

Print out all parts and paint them in your favorite colors, before cutting them out.

Glue the page containing the building body onto a piece of thick paper.

Cut out all parts with scissors.

Use a ruler and a wooden stick to scratch the black dashed lines, this will make them fold easier.

Add all parts to the body step by step. The instructions on the next page will help you to do so. Afterwards, decorate your tower!

## **Commerzbank Tower**

**CRAFTING MODEL** 

JUNIOR VERSION SIMPLIFIED

This crafting set was made possible by:

Start with the body. Fold it and glue it to make it uniform.

To close the body, use the triangles and glue them on the top and bottom.