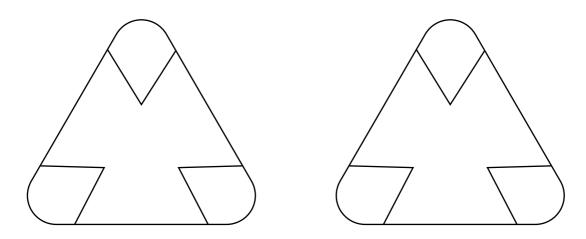

before cutting them out.

Glue the page containing the building body onto a piece of thick paper.

Cut out all parts with scissors.

Use a ruler and a wooden stick to scratch the black dashed lines, this will make them fold easier.

Add all parts to the body step by step. The instructions on the next page will help you to do so. Afterwards, decorate your tower!



## **Commerzbank Tower**

**CRAFTING MODEL** 

JUNIOR VERSION SIMPLIFIED

This crafting set was made possible by:





Start with the body. Fold it and glue it to make it uniform.

To close the body, use the triangles and glue them on the top and bottom.



Finally, fold the antenna and glue it on top.

Congratulations, you did it!
To share your artwork with others,
please see the last page.

A (body)



## **B** (body closure)



## **C** (antenna)





This tinker set has been provided by ARCHITECTURE with sauce, a project dedicated to offer crafting models.

Be sure to upload your building to the official gallery after you decorated it with colors or glitter: www.craftingmodels.com/upload/

You can share your artwork on social media using the tags #craftingmodel #frankfurt and #commerzbank.

Hungry for building more? You can download additional crafting sets directly online at www.craftingmodels.com



## **Commerzbank Tower**

**CRAFTING MODEL 1:1000** 





To get more insights about the skyline of Frankfurt, its past and future developments, please visit us on www.skylineatlas.com - and follow us on social media.