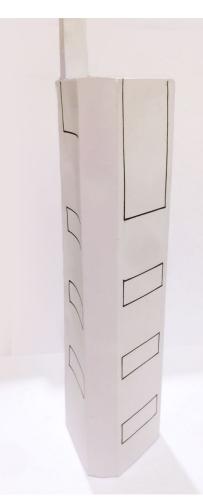

## **Commerzbank Tower**

**CRAFTING MODEL** 

JUNIOR VERSION SIMPLIFIED

This crafting set was made possible by:

Start with the body. Fold it and glue it to make it uniform.

To close the body, use the triangles and glue them on the top and bottom.

Finally, fold the antenna and glue it on top.

Congratulations, you did it!
To share your artwork with others,
please see the last page.

A (body)