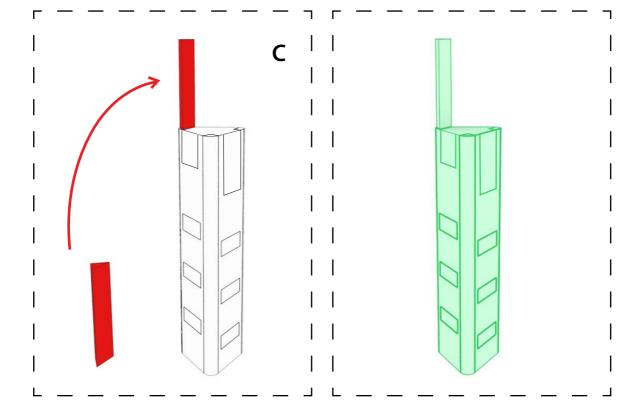

Finally, fold the antenna and glue it on top.

Congratulations, you did it!
To share your artwork with others,
please see the last page.

A (body)

## **C** (antenna)

This tinker set has been provided by ARCHITECTURE with sauce, a project dedicated to offer crafting models.

Be sure to upload your building to the official gallery after you decorated it with colors or glitter: www.craftingmodels.com/upload/