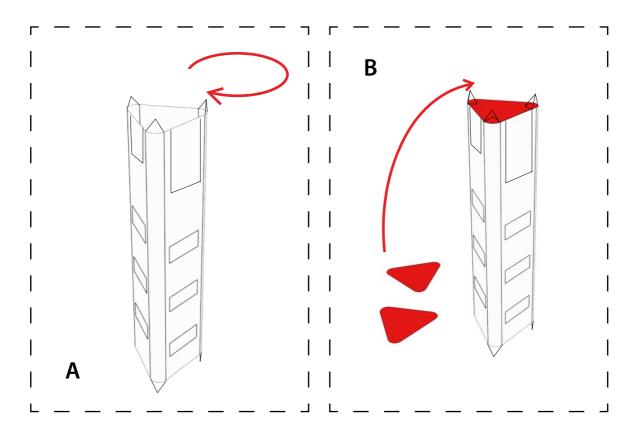

## **Commerzbank Tower**

**CRAFTING MODEL** 

JUNIOR VERSION SIMPLIFIED

This crafting set was made possible by:

Start with the body. Fold it and glue it to make it uniform.

To close the body, use the triangles and glue them on the top and bottom.

## **B** (body closure)