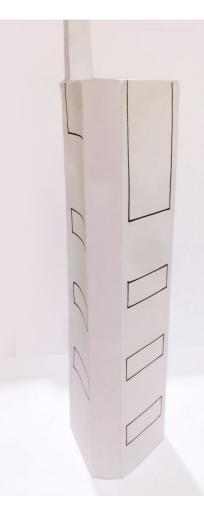

Add all parts to the body step by step. The instructions on the next page will help you to do so. Afterwards, decorate your tower!

Finally, fold the antenna and glue it on top.

Congratulations, you did it!
To share your artwork with others,
please see the last page.

A (body)