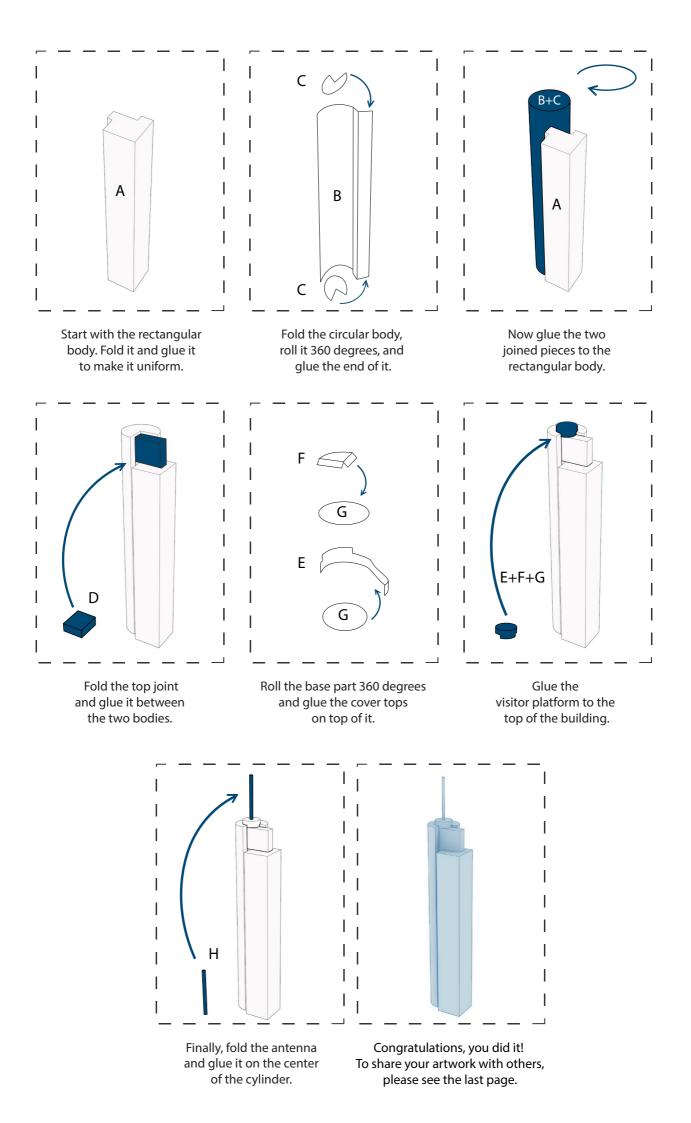

Add all parts to the body step by step. The instructions on the next page will help you to do so. Afterwards, decorate your tower!