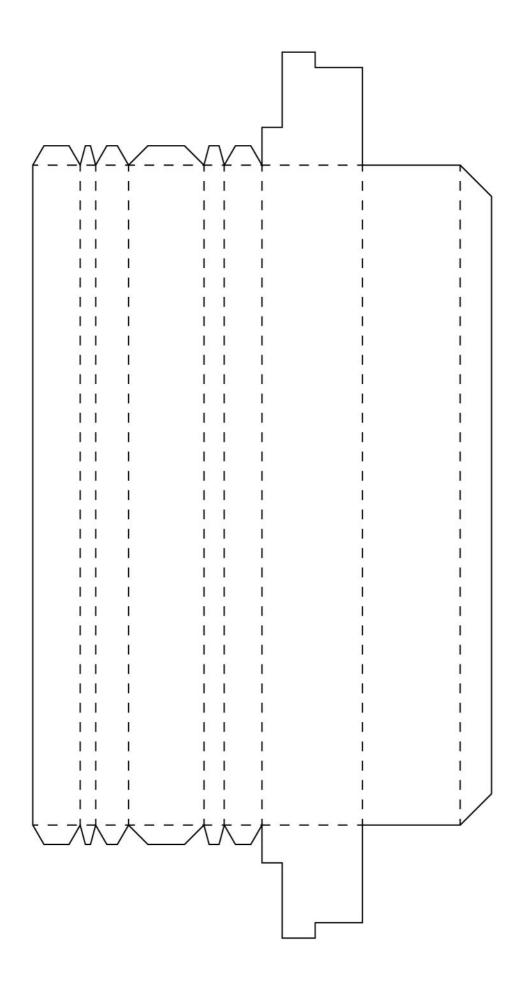

## PRO VERSION DETAILED

**A** (rectangular body)

This tinker set has been provided by ARCHITECTURE with sauce, a project dedicated to offer crafting models.

Be sure to upload your building to the official gallery after you decorated it with colors or glitter: www.craftingmodels.com/upload/