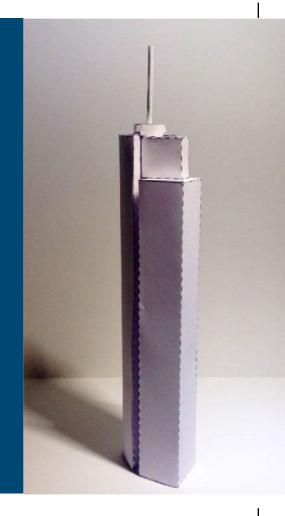

Print out all parts and paint them in your favorite colors, before cutting them out.

Glue the page containing the building body onto a piece of thick paper.

Cut out all parts with scissors.

Use a ruler and a wooden stick to scratch the black dashed lines, this will make them fold easier.

Add all parts to the body step by step. The instructions on the next page will help you to do so. Afterwards, decorate your tower!



## CRAFTING MODEL

## PRO VERSION DETAILED





**A** (rectangular body)







This tinker set has been provided by ARCHITECTURE with sauce, a project dedicated to offer crafting models.

Be sure to upload your building to the official gallery after you decorated it with colors or glitter: www.craftingmodels.com/upload/

You can share your artwork on social media using the tags #craftingmodel #frankfurt and #maintower.

Hungry for building more? You can download additional crafting sets directly online at www.craftingmodels.com



## **MAIN TOWER CRAFTING MODEL 1:1000**