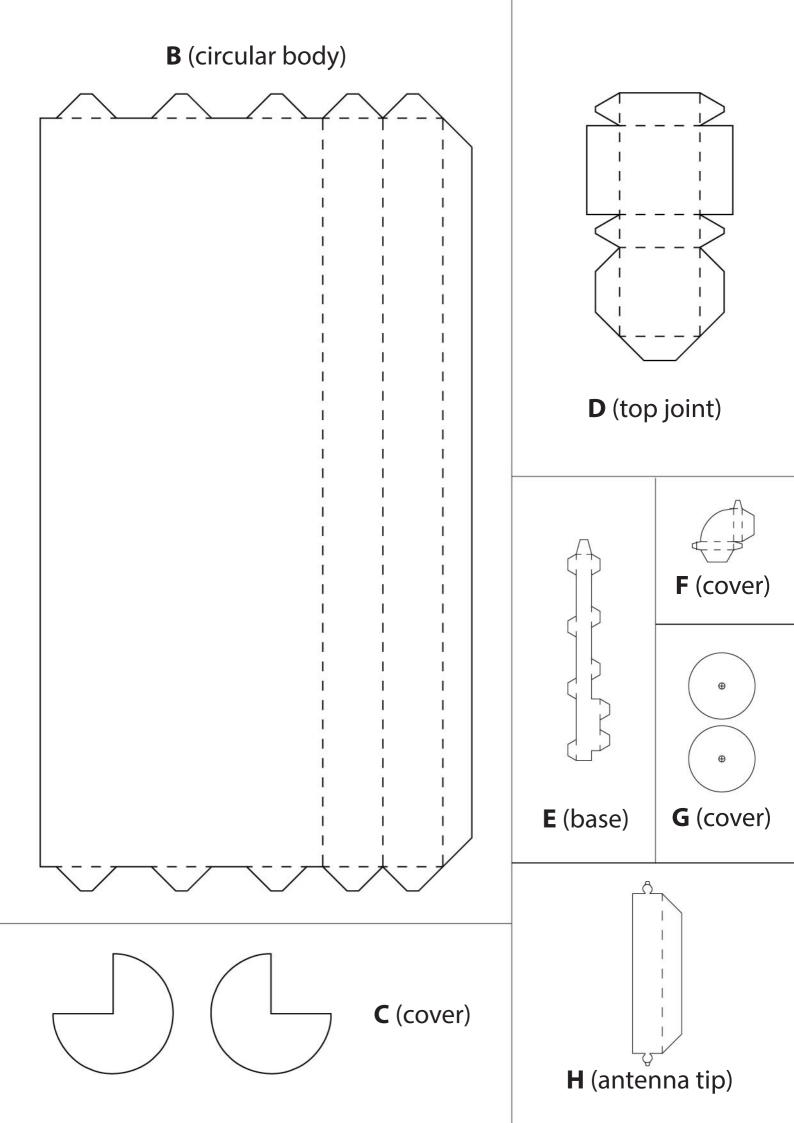

## PRO VERSION DETAILED

**A** (rectangular body)

This tinker set has been provided by ARCHITECTURE with sauce, a project dedicated to offer crafting models.

Be sure to upload your building to the official gallery after you decorated it with colors or glitter: www.craftingmodels.com/upload/