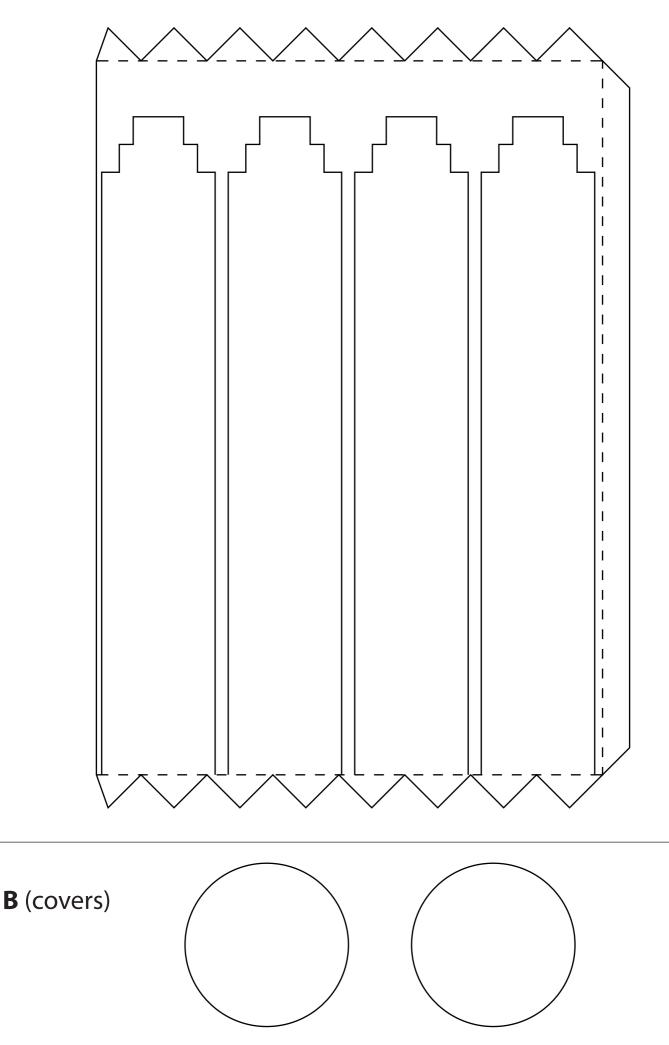

## JUNIOR VERSION SIMPLIFIED

**A** (circular body)

This tinker set has been provided by ARCHITECTURE with sauce, a project dedicated to offer crafting models.

Be sure to upload your building to the official gallery after you decorated it with colors or glitter: www.craftingmodels.com/upload/