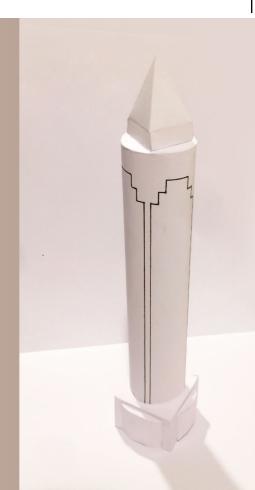

Add all parts to the body step by step. The instructions on the next page will help you to do so. Afterwards, decorate your tower!