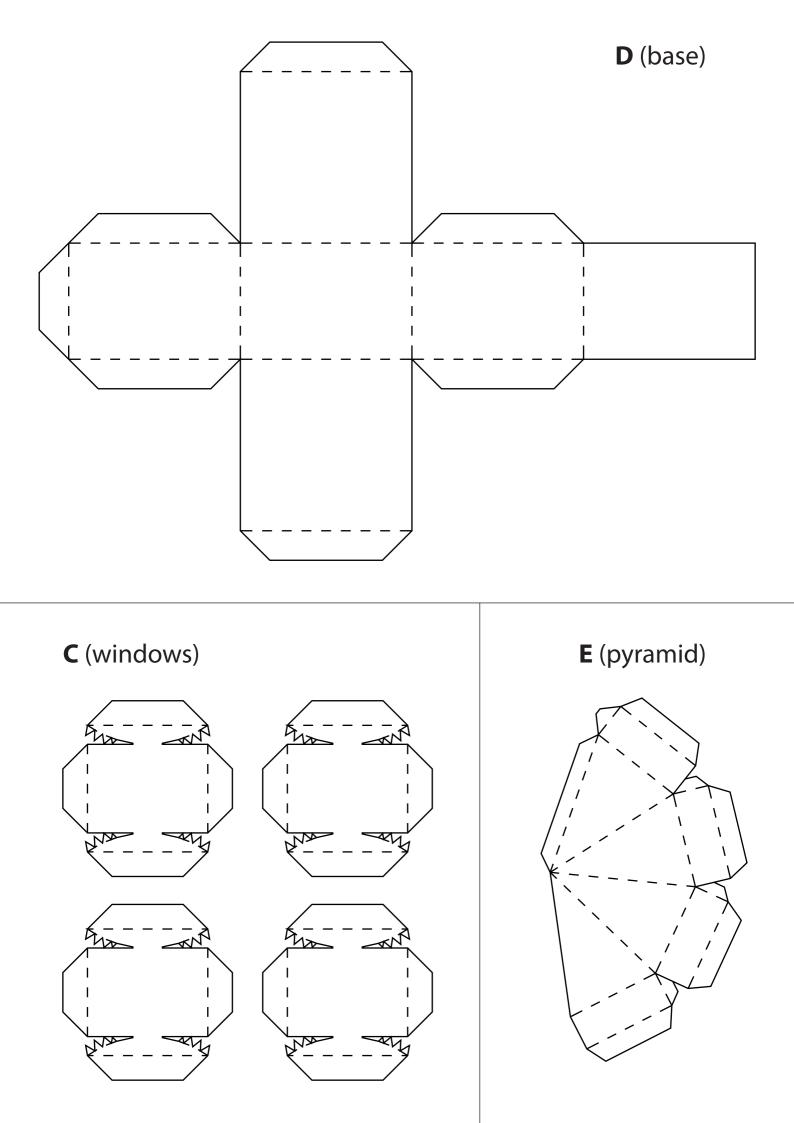

Print out all parts and paint them in your favorite colors, before cutting them out.

Glue the page containing the building body onto a piece of thick paper.

Cut out all parts with scissors.

Use a ruler and a wooden stick to scratch the black dashed lines, this will make them fold easier.

Add all parts to the body step by step. The instructions on the next page will help you to do so. Afterwards, decorate your tower!