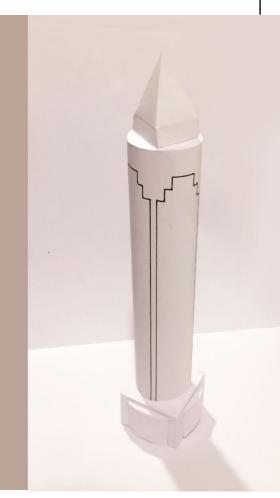

Add all parts to the body step by step. The instructions on the next page will help you to do so. Afterwards, decorate your tower!