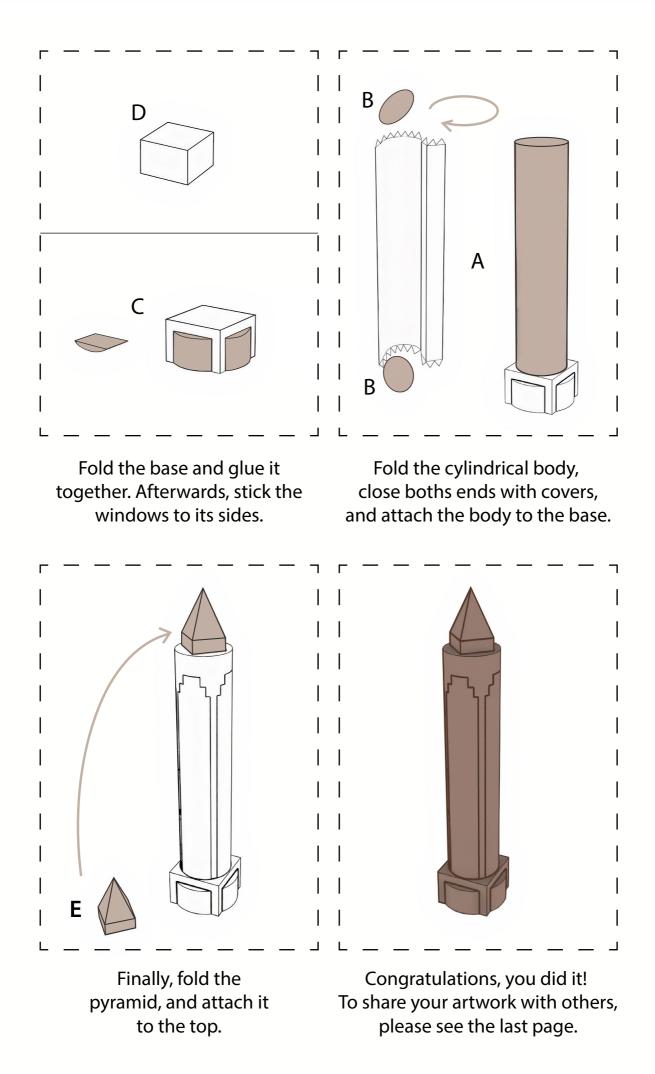

Print out all parts and paint them in your favorite colors, before cutting them out.

Glue the page containing the building body onto a piece of thick paper.

Cut out all parts with scissors.

Use a ruler and a wooden stick to scratch the black dashed lines, this will make them fold easier.

Add all parts to the body step by step. The instructions on the next page will help you to do so. Afterwards, decorate your tower!