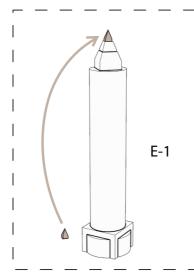

Now, glue the lower section of the pyramid to the top of the circular body.

Then, attach the middle part of the pyramid to the bottom piece.

After that, glue the top section of the pyramid to the middle part.