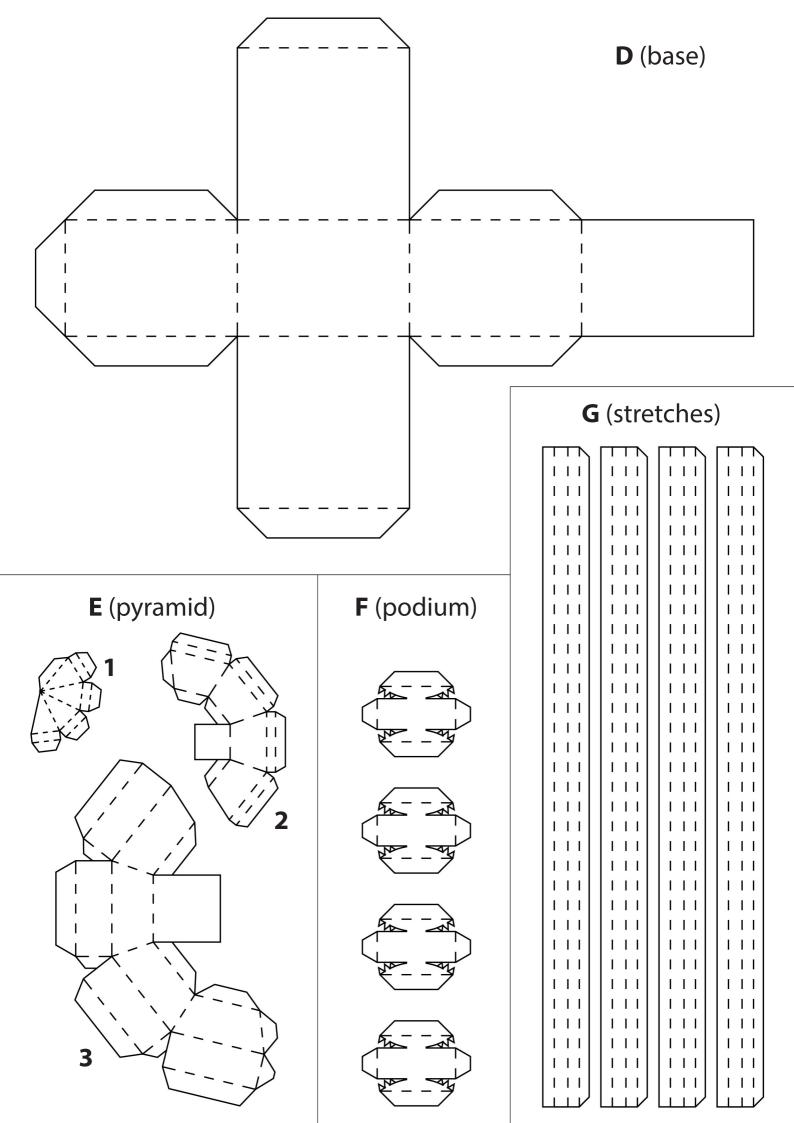

## **MESSETURM**

**CRAFTING MODEL** 

PRO VERSION DETAILED

Fold the base and glue it together. Afterwards, stick the windows to its sides.

Fold the building body, close boths ends with covers, and attach the body to the base.

Now, glue the lower section of the pyramid to the top of the circular body.

Then, attach the middle part of the pyramid to the bottom piece.

After that, glue the top section of the pyramid to the middle part.

When the top is completed, fold the podiums, and glue them to the pyramid.

Create the side parts for the circular body. Fold them and glue them to all four sides.

Fold the edge stretches and glue them in the middle of side bodies.