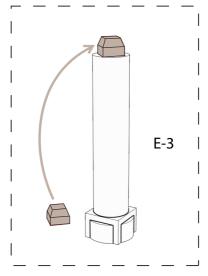

When the top is completed, fold the podiums, and glue them to the pyramid.

Create the side parts for the circular body. Fold them and glue them to all four sides.

Fold the edge stretches and glue them in the middle of side bodies.