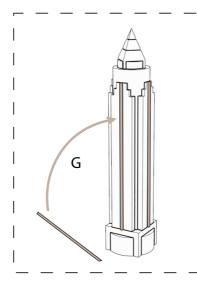

When the top is completed, fold the podiums, and glue them to the pyramid.

Create the side parts for the circular body. Fold them and glue them to all four sides.

Fold the edge stretches and glue them in the middle of side bodies.