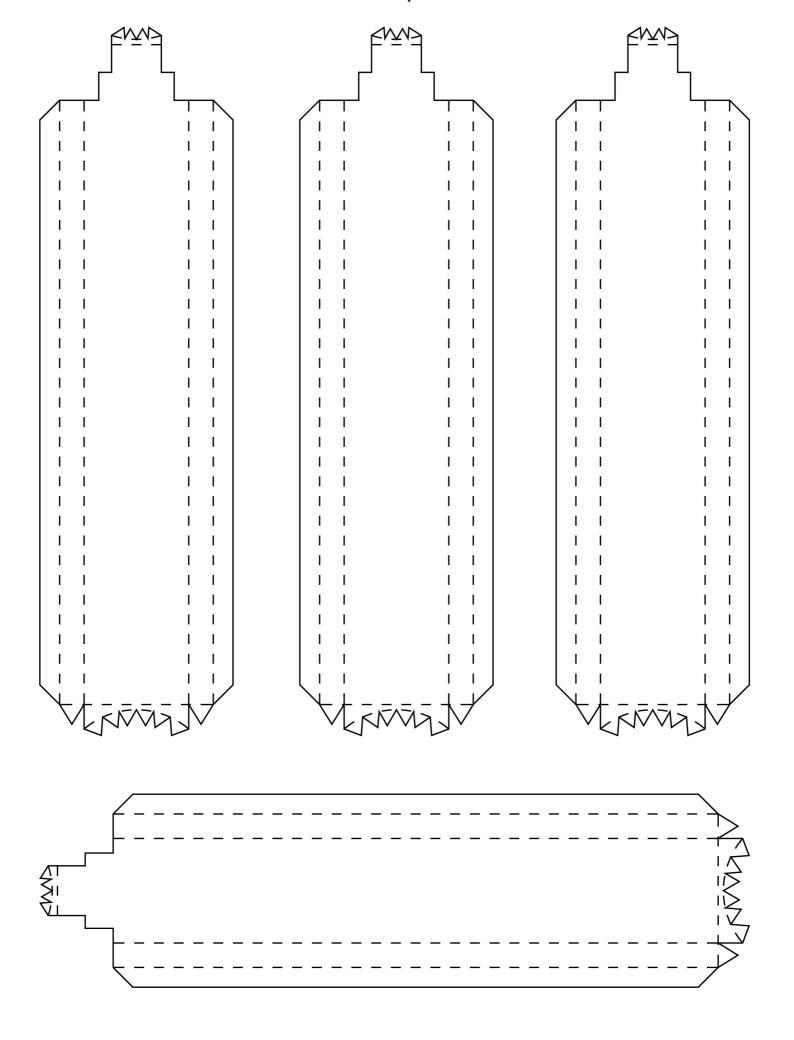

Print out all parts and paint them in your favorite colors, before cutting them out.

Glue the page containing the building body onto a piece of thick paper.

Cut out all parts with scissors.

Use a ruler and a wooden stick to scratch the black dashed lines, this will make them fold easier.

## **MESSETURM**

**CRAFTING MODEL** 

PRO VERSION DETAILED

Fold the base and glue it together. Afterwards, stick the windows to its sides.

Fold the building body, close boths ends with covers, and attach the body to the base.

When the top is completed, fold the podiums, and glue them to the pyramid.

Create the side parts for the circular body. Fold them and glue them to all four sides.

Fold the edge stretches and glue them in the middle of side bodies.