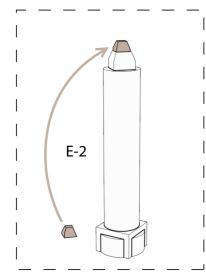

Now, glue the lower section of the pyramid to the top of the circular body.

Then, attach the middle part of the pyramid to the bottom piece.

After that, glue the top section of the pyramid to the middle part.