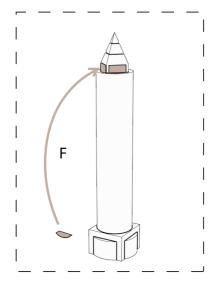

Now, glue the lower section of the pyramid to the top of the circular body.

Then, attach the middle part of the pyramid to the bottom piece.

After that, glue the top section of the pyramid to the middle part.