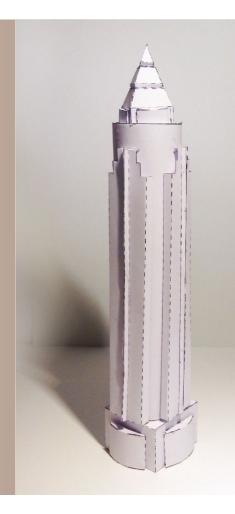

## **MESSETURM**

**CRAFTING MODEL** 

PRO VERSION DETAILED

Fold the base and glue it together. Afterwards, stick the windows to its sides.

Fold the building body, close boths ends with covers, and attach the body to the base.

## **MESSETURM**

**CRAFTING MODEL 1:1000** 