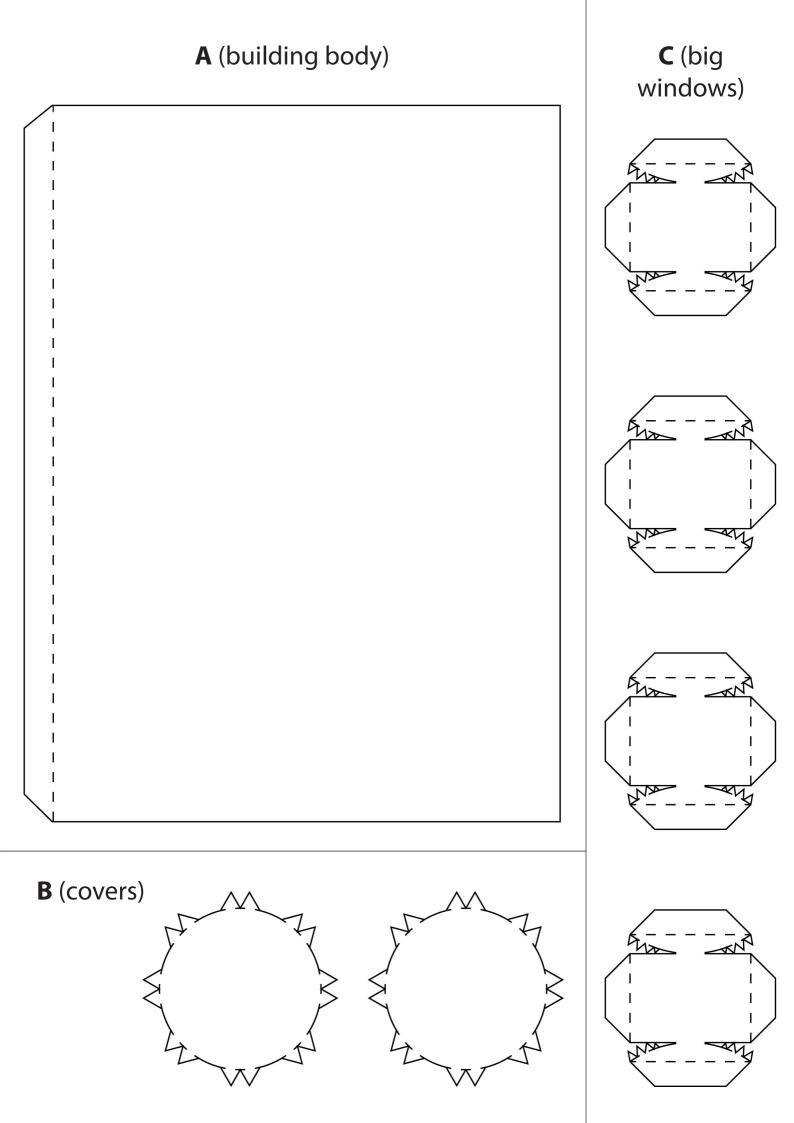

Print out all parts and paint them in your favorite colors, before cutting them out.

Glue the page containing the building body onto a piece of thick paper.

Cut out all parts with scissors.

Use a ruler and a wooden stick to scratch the black dashed lines, this will make them fold easier.

Add all parts to the body step by step. The instructions on the next page will help you to do so. Afterwards, decorate your tower!