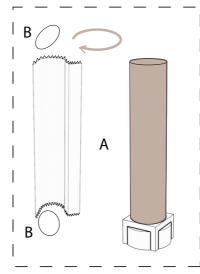

## **MESSETURM**

**CRAFTING MODEL** 

PRO VERSION DETAILED

Fold the base and glue it together. Afterwards, stick the windows to its sides.

Fold the building body, close boths ends with covers, and attach the body to the base.

When the top is completed, fold the podiums, and glue them to the pyramid.

Create the side parts for the circular body. Fold them and glue them to all four sides.

Fold the edge stretches and glue them in the middle of side bodies.