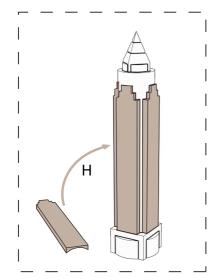

When the top is completed, fold the podiums, and glue them to the pyramid.

Create the side parts for the circular body. Fold them and glue them to all four sides.

Fold the edge stretches and glue them in the middle of side bodies.

Congratulations, you did it! To share your artwork with others, please see the last page.

**H** (side parts)

This tinker set has been provided by ARCHITECTURE with sauce, a project dedicated to offer crafting models.