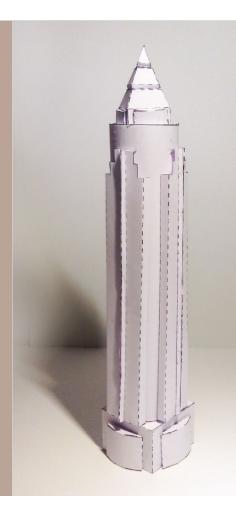

Add all parts to the body step by step. The instructions on the next page will help you to do so. Afterwards, decorate your tower!

Congratulations, you did it! To share your artwork with others, please see the last page.

**H** (side parts)

This tinker set has been provided by ARCHITECTURE with sauce, a project dedicated to offer crafting models.