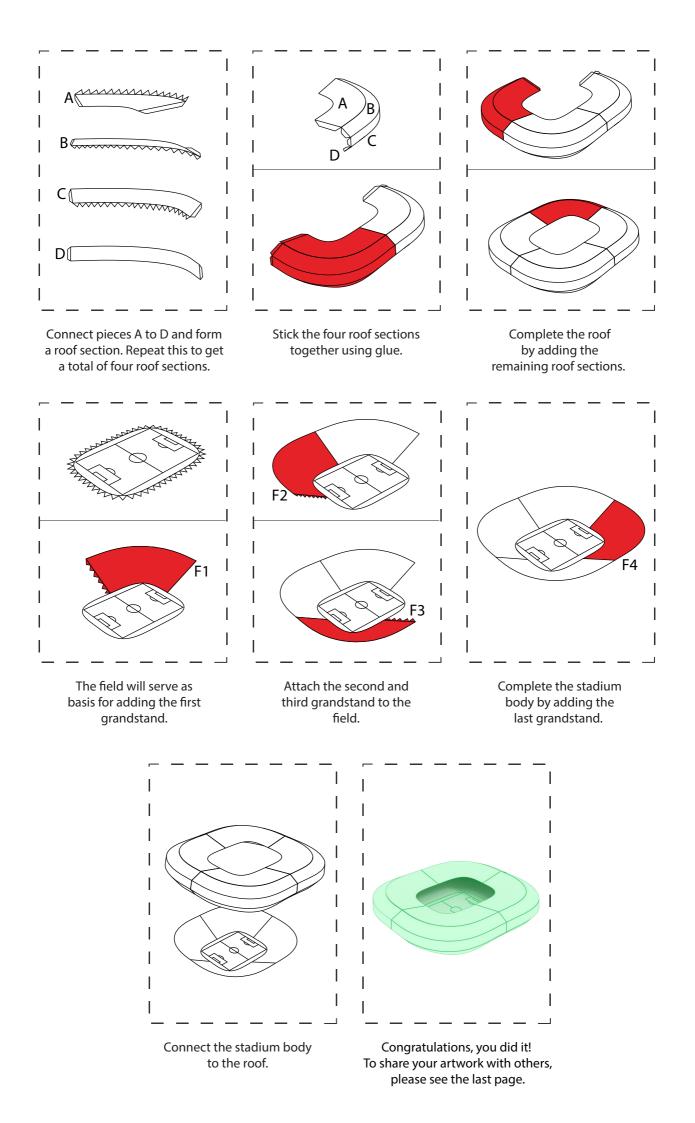

Print out all parts and paint them in your favorite colors, before cutting them out.

Glue the page containing the building body onto a piece of thick paper.

Cut out all parts with scissors.

Use a ruler and a wooden stick to scratch the black dashed lines, this will make them fold easier.

Add all parts to the body step by step. The instructions on the next page will help you to do so. Afterwards, decorate your tower!