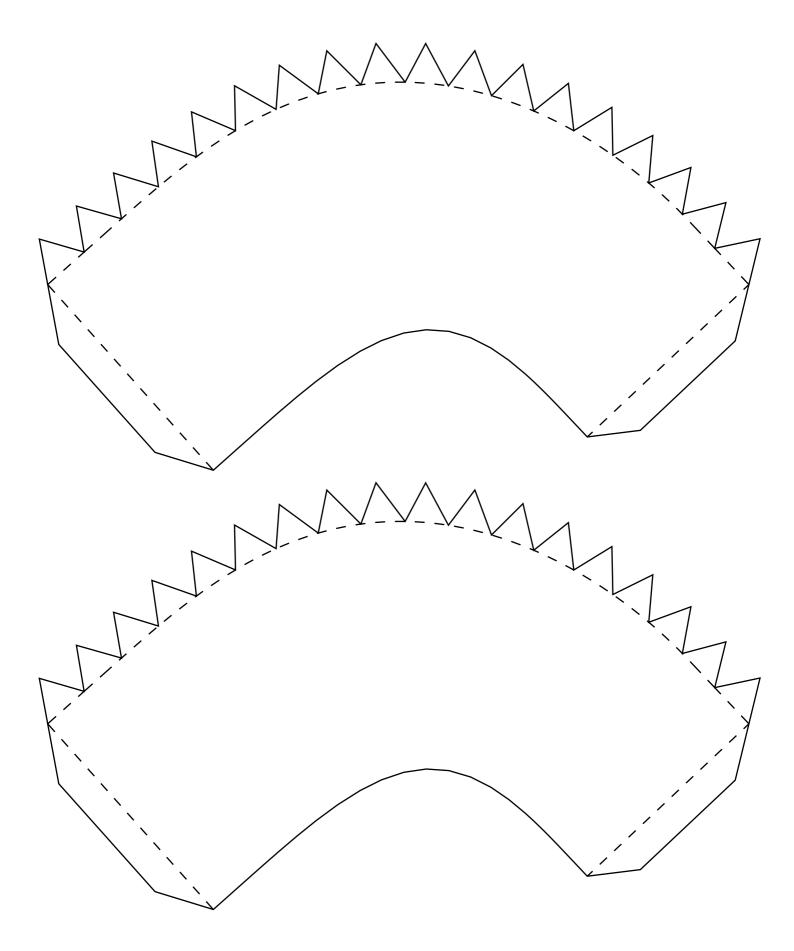

Print out all parts and paint them in your favorite colors, before cutting them out.

Glue the page containing the building body onto a piece of thick paper.

Cut out all parts with scissors.

Use a ruler and a wooden stick to scratch the black dashed lines, this will make them fold easier.

Add all parts to the body step by step. The instructions on the next page will help you to do so. Afterwards, decorate your tower!



## Allianz Arena CRAFTING MODEL

#### JUNIOR VERSION SIMPLIFIED

The creation of this crafting set was made possible by:





# A (roof top)



# A (roof top)





## **C** (roof center)



## **C** (roof center)



## **D** (roof bottom)



#### E (soccer field)



## **F** (roof element)



## **F** (roof element)





This tinker set has been provided by ARCHITECTURE with sauce, a project dedicated to offer crafting models.

Be sure to upload your building to the official gallery after you decorated it with colors or glitter: www.craftingmodels.com/upload/

You can share your artwork on social media using the tags #craftingmodel #allianz and #fcbayern.

Hungry for building more? You can download additional crafting sets directly online at www.craftingmodels.com



# Allianz Arena CRAFTING MODEL 1:500

difficulty: medium





The database of 3dbuildings contains everything you need to visualize building data. Visit 3dbuildings.com to learn more