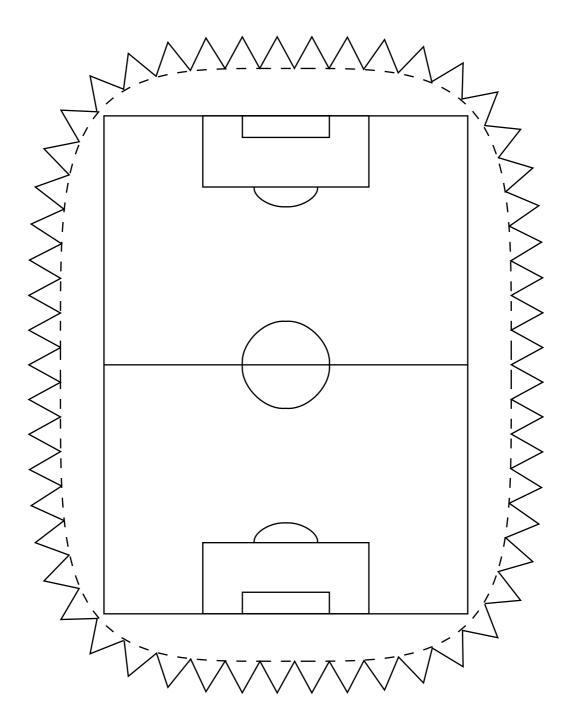

Print out all parts and paint them in your favorite colors, before cutting them out.

Glue the page containing the building body onto a piece of thick paper.

Cut out all parts with scissors.

Use a ruler and a wooden stick to scratch the black dashed lines, this will make them fold easier.

Add all parts to the body step by step. The instructions on the next page will help you to do so. Afterwards, decorate your tower!



## Allianz Arena CRAFTING MODEL

#### JUNIOR VERSION SIMPLIFIED

The creation of this crafting set was made possible by:





# A (roof top)



# A (roof top)





## **C** (roof center)



## **C** (roof center)



## **D** (roof bottom)



#### E (soccer field)



## **F** (roof element)



## **F** (roof element)





This tinker set has been provided by ARCHITECTURE with sauce, a project dedicated to offer crafting models.

Be sure to upload your building to the official gallery after you decorated it with colors or glitter: www.craftingmodels.com/upload/

You can share your artwork on social media using the tags #craftingmodel #allianz and #fcbayern.

Hungry for building more? You can download additional crafting sets directly online at www.craftingmodels.com



# Allianz Arena CRAFTING MODEL 1:500

difficulty: medium





The database of 3dbuildings contains everything you need to visualize building data. Visit 3dbuildings.com to learn more about our services.