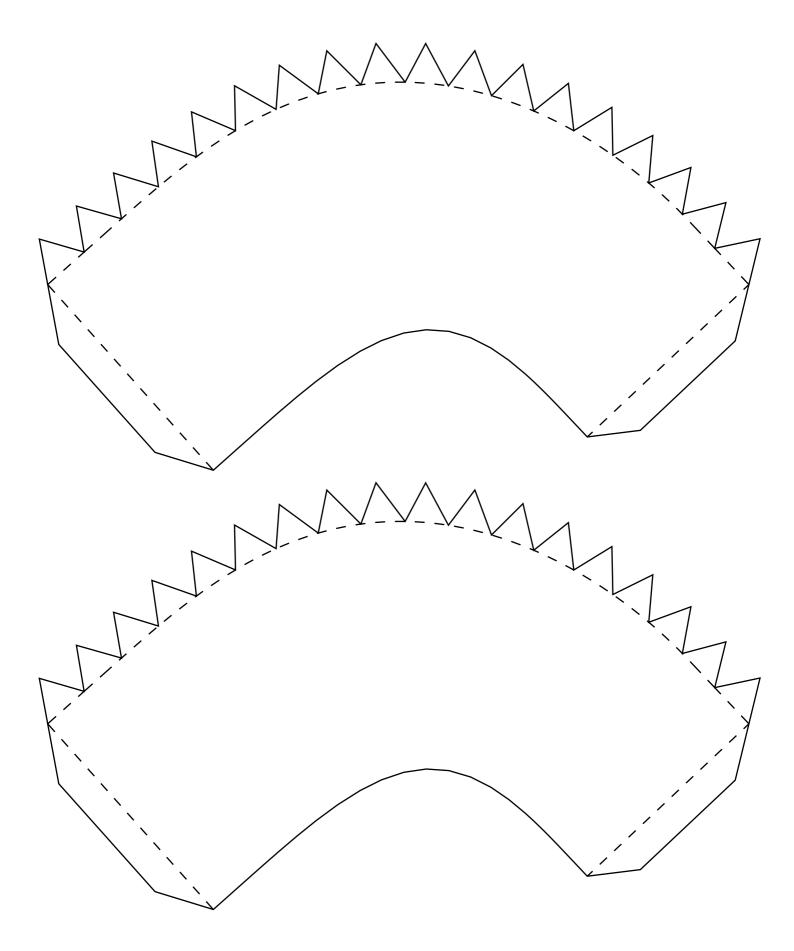

Print out all parts and paint them in your favorite colors, before cutting them out.

Glue the page containing the building body onto a piece of thick paper.

Cut out all parts with scissors.

Use a ruler and a wooden stick to scratch the black dashed lines, this will make them fold easier.

Add all parts to the body step by step. The instructions on the next page will help you to do so. Afterwards, decorate your tower!



## Allianz Arena CRAFTING MODEL

#### JUNIOR VERSION SIMPLIFIED

The creation of this crafting set was made possible by:





# A (roof top)



# A (roof top)





## **C** (roof center)



## **C** (roof center)



## **D** (roof bottom)



#### E (soccer field)



## **F** (roof element)



## **F** (roof element)





This tinker set has been provided by ARCHITECTURE with sauce, a project dedicated to offer crafting models.

Be sure to upload your building to the official gallery after you decorated it with colors or glitter: www.craftingmodels.com/upload/

You can share your artwork on social media using the tags #craftingmodel #allianz and #fcbayern.

Hungry for building more? You can download additional crafting sets directly online at www.craftingmodels.com



# Allianz Arena CRAFTING MODEL 1:500

difficulty: medium





The database of 3dbuildings contains everything you need to visualize building data. Visit 3dbuildings