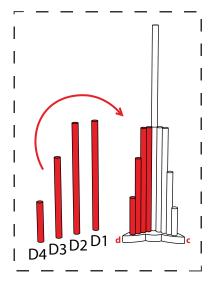

Start with the bottom part. Fold them and glue them to create the base.

Rotate the core parts to create cylinders and glue them on top of each other.

Complete the first side by gluing cylinders on the side.
G parts are the covers of cylinders.