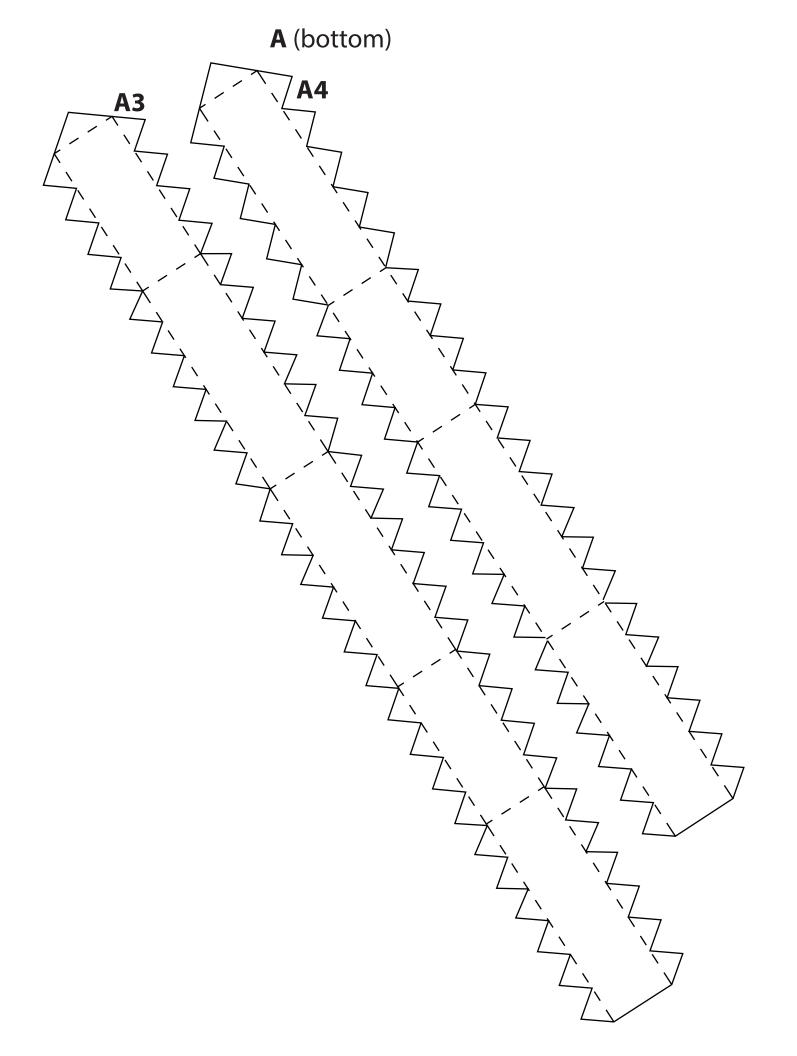

Start with the bottom part. Fold them and glue them to create the base.

Rotate the core parts to create cylinders and glue them on top of each other.

Complete the first side by gluing cylinders on the side.
G parts are the covers of cylinders.

Complete the second side by gluing cylinders next to each other.

Complete the last side by gluing cylinders next to each other.

Add cylinders on top of the two sides.

Add the last cylinder on top of the remaining side.