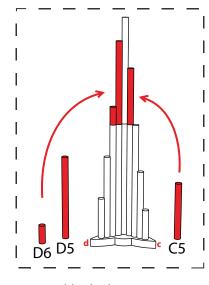

Complete the second side by gluing cylinders next to each other.

Complete the last side by gluing cylinders next to each other.

Add cylinders on top of the two sides.

Add the last cylinder on top of the remaining side.