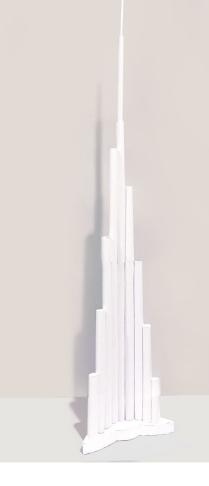

Add all parts to the body step by step. The instructions on the next page will help you to do so. Afterwards, decorate your tower!

Burj Khalifa
CRAFTING MODEL

JUNIOR VERSION
SIMPLIFIED

The creation of this crafting set was made possible by:

Finally, roll the antenna base with antenna and glue them on the top of the building.

Congratulations, you did it! To share your artwork with others, please see the last page.

A (bottom)  $\bigoplus$  $\bigoplus$ **A2** 

## **Burj Khalifa**

**CRAFTING MODEL 1:1000** 

Visit the world's largest database of skyscrapers and tall buildings on www.skydb.net. Be sure to also follow @skydb\_net on social media.