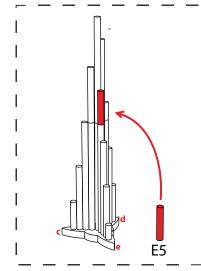

Finally, roll the antenna base with antenna and glue them on the top of the building.

Congratulations, you did it! To share your artwork with others, please see the last page.

A (bottom)  $\bigoplus$  $\bigoplus$ **A2** 