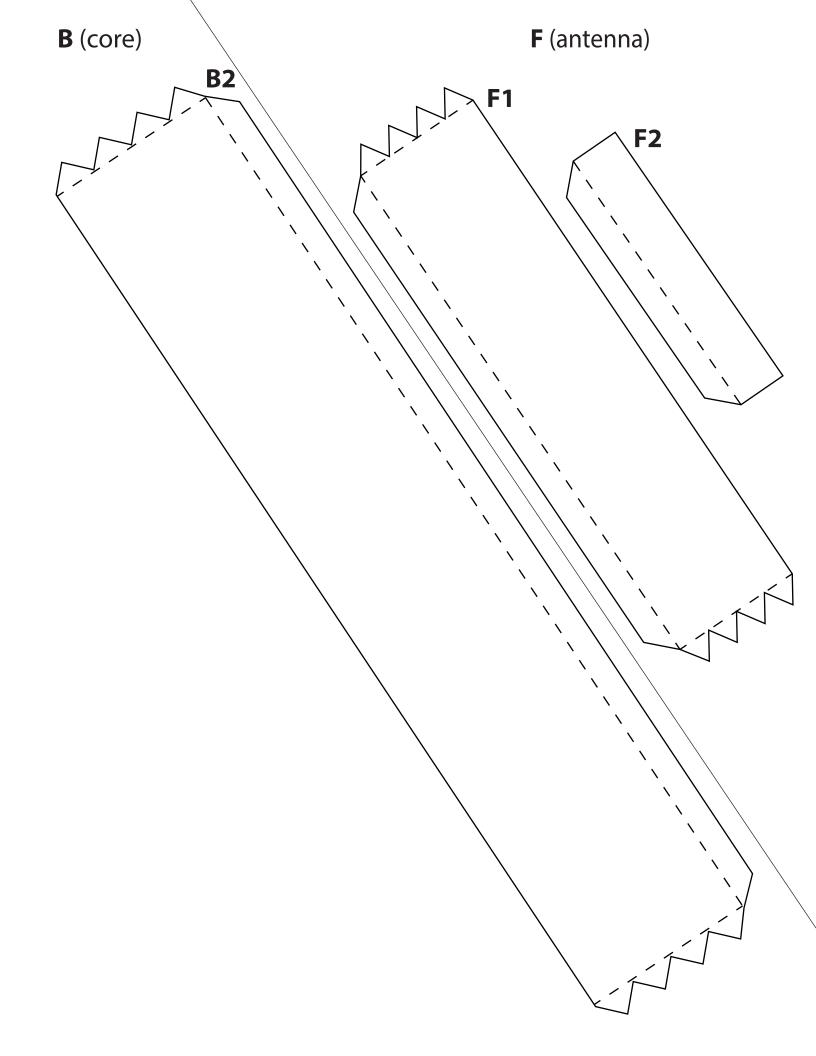

Start with the bottom part. Fold them and glue them to create the base.

Rotate the core parts to create cylinders and glue them on top of each other.

Complete the first side by gluing cylinders on the side.
G parts are the covers of cylinders.

Finally, roll the antenna base with antenna and glue them on the top of the building.

Congratulations, you did it! To share your artwork with others, please see the last page.

A (bottom)  $\bigoplus$  $\bigoplus$ **A2** 