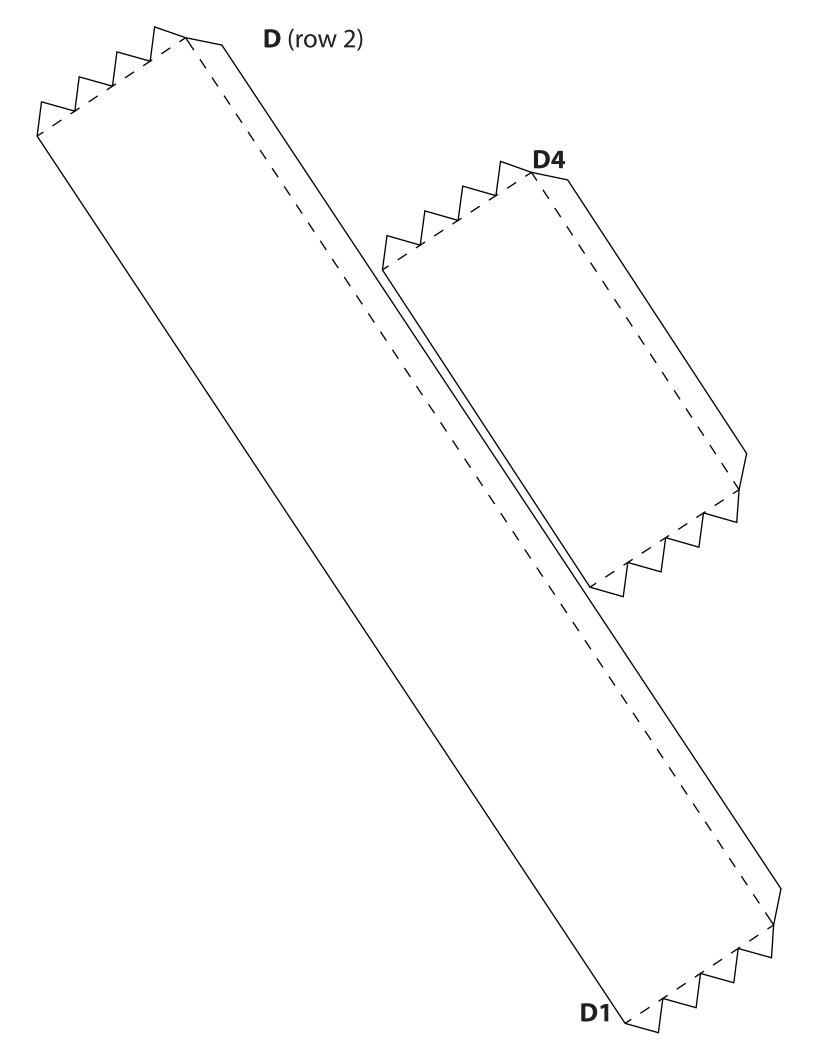

Start with the bottom part. Fold them and glue them to create the base.

Rotate the core parts to create cylinders and glue them on top of each other.

Complete the first side by gluing cylinders on the side.
G parts are the covers of cylinders.

Complete the second side by gluing cylinders next to each other.

Complete the last side by gluing cylinders next to each other.

Add cylinders on top of the two sides.

Add the last cylinder on top of the remaining side.