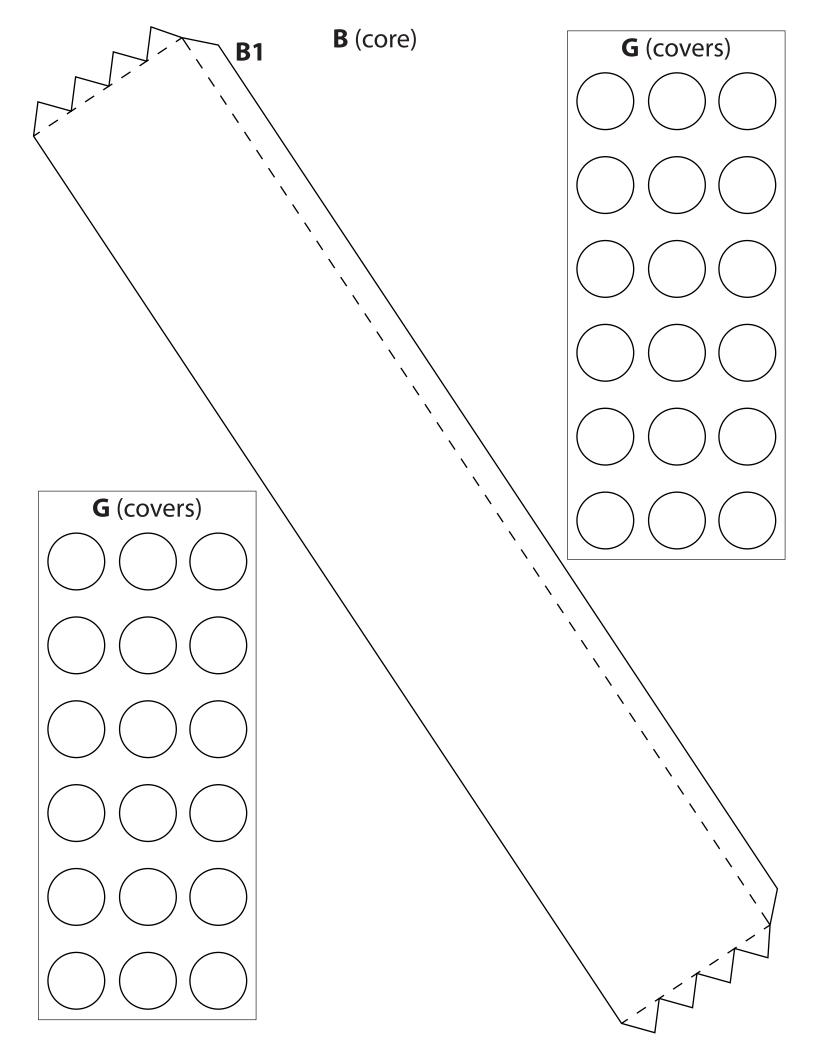

Start with the bottom part. Fold them and glue them to create the base.

Rotate the core parts to create cylinders and glue them on top of each other.

Complete the first side by gluing cylinders on the side.
G parts are the covers of cylinders.