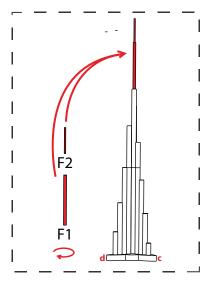

Finally, roll the antenna base with antenna and glue them on the top of the building.

Congratulations, you did it! To share your artwork with others, please see the last page.

A (bottom)  $\bigoplus$  $\bigoplus$ **A2** 