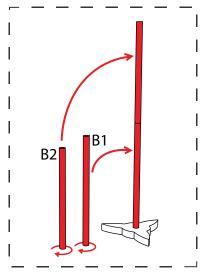

Start with the bottom part. Fold them and glue them to create the base.

Rotate the core parts to create cylinders and glue them on top of each other.

Complete the first side by gluing cylinders on the side.
G parts are the covers of cylinders.