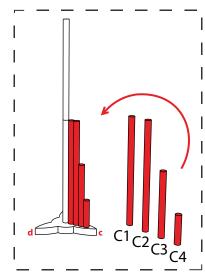

Complete the second side by gluing cylinders next to each other.

Complete the last side by gluing cylinders next to each other.

Add cylinders on top of the two sides.

Add the last cylinder on top of the remaining side.