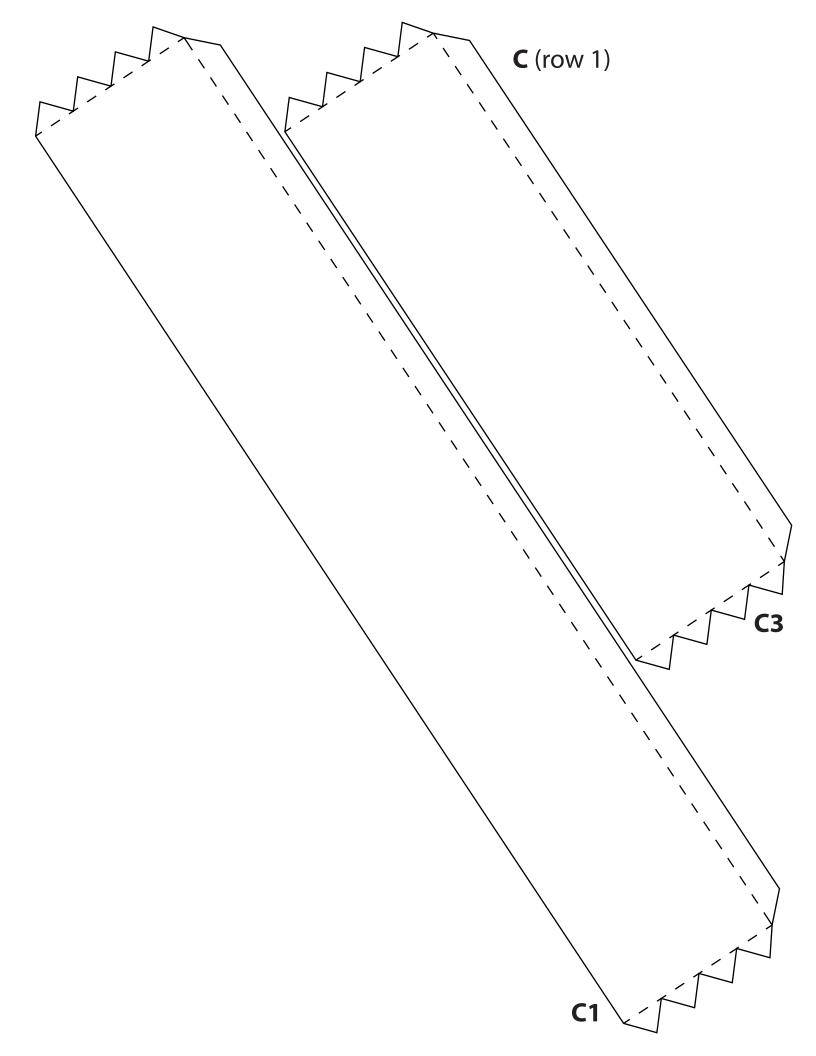

Start with the bottom part. Fold them and glue them to create the base.

Rotate the core parts to create cylinders and glue them on top of each other.

Complete the first side by gluing cylinders on the side.
G parts are the covers of cylinders.

Complete the second side by gluing cylinders next to each other.

Complete the last side by gluing cylinders next to each other.

Add cylinders on top of the two sides.

Add the last cylinder on top of the remaining side.