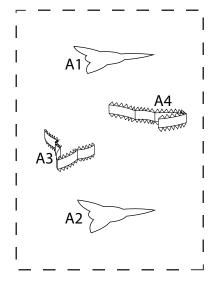

Finally, roll the antenna base with antenna and glue them on the top of the building.

Congratulations, you did it! To share your artwork with others, please see the last page.

A (bottom)  $\bigoplus$  $\bigoplus$ **A2** 