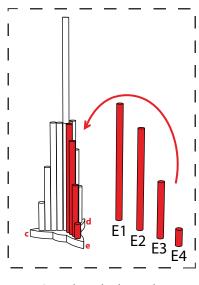

Complete the second side by gluing cylinders next to each other.

Complete the last side by gluing cylinders next to each other.

Add cylinders on top of the two sides.

Add the last cylinder on top of the remaining side.