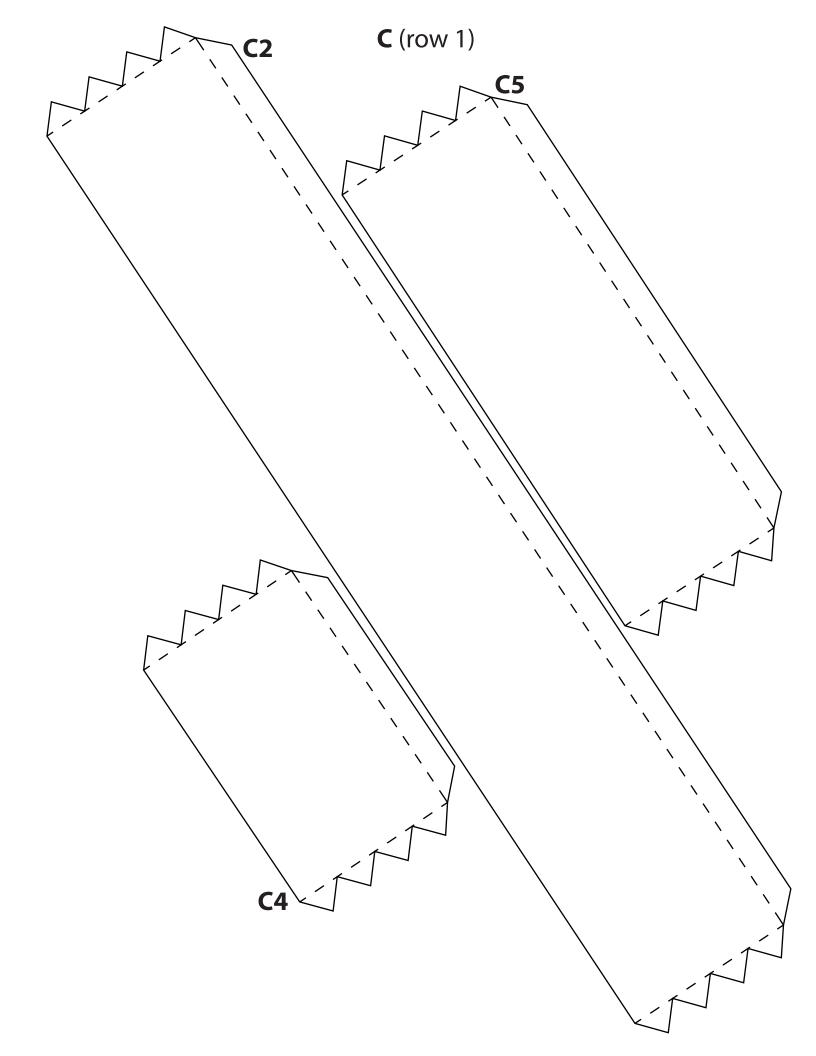

Start with the bottom part. Fold them and glue them to create the base.

Rotate the core parts to create cylinders and glue them on top of each other.

Complete the first side by gluing cylinders on the side.
G parts are the covers of cylinders.

Complete the second side by gluing cylinders next to each other.

Complete the last side by gluing cylinders next to each other.

Add cylinders on top of the two sides.

Add the last cylinder on top of the remaining side.