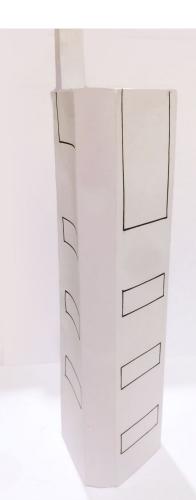

Add all parts to the body step by step. The instructions on the next page will help you to do so. Afterwards, decorate your tower!

Finally, fold the antenna and glue it on top.

Congratulations, you did it! To share your artwork with others, please see the last page.

A (body)