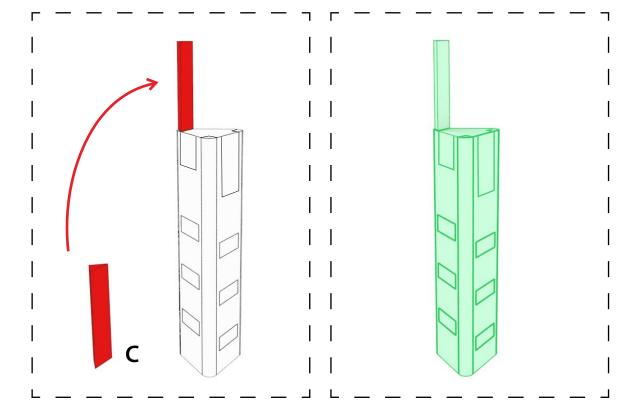

Finally, fold the antenna and glue it on top.

Congratulations, you did it! To share your artwork with others, please see the last page.

A (body)

## **C** (antenna)

This tinker set has been provided by ARCHITECTURE with sauce, a project dedicated to offer crafting models.

Be sure to upload your building to the official gallery after you decorated it with colors or glitter: www.craftingmodels.com/upload/