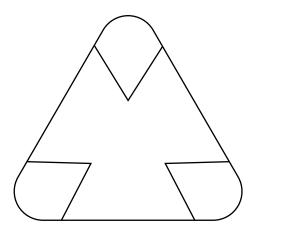

## **Commerzbank Tower**

**CRAFTING MODEL** 

This crafting set was made possible by:

JUNIOR VERSION SIMPLIFIED

Start with the body. Fold it and glue it to make it uniform.

To close the body, use the triangles and glue them on the top and bottom.

## **B** (body closure)