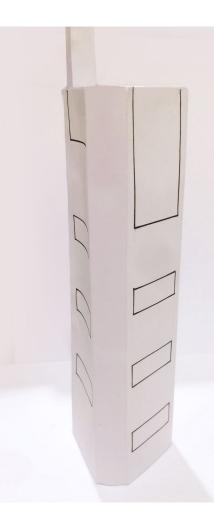

## **Commerzbank Tower**

**CRAFTING MODEL** 

This crafting set was made possible by:

JUNIOR VERSION SIMPLIFIED

Start with the body. Fold it and glue it to make it uniform.

To close the body, use the triangles and glue them on the top and bottom.

## **Commerzbank Tower**

**CRAFTING MODEL 1:1000** 

To get more insights about the skyline of Frankfurt, its past and future developments, please visit us on www.skylineatlas.com - and follow us on social media.