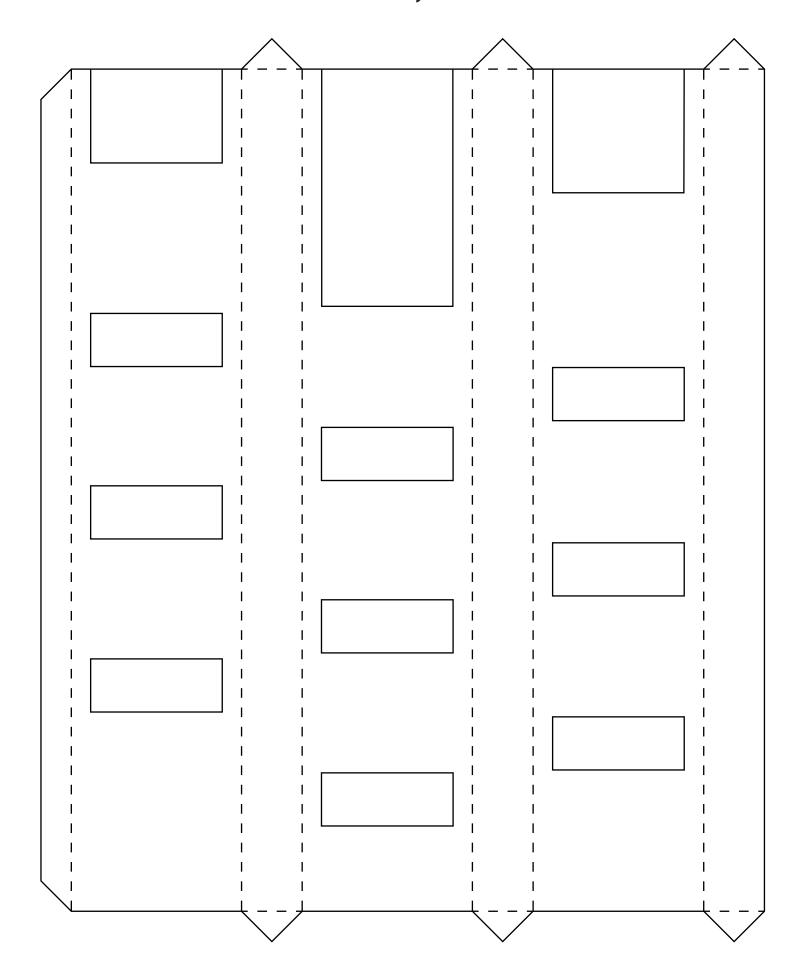

Print out all parts and paint them in your favorite colors, before cutting them out.

Glue the page containing the building body onto a piece of thick paper.

Cut out all parts with scissors.

Use a ruler and a wooden stick to scratch the black dashed lines, this will make them fold easier.

Add all parts to the body step by step. The instructions on the next page will help you to do so. Afterwards, decorate your tower!