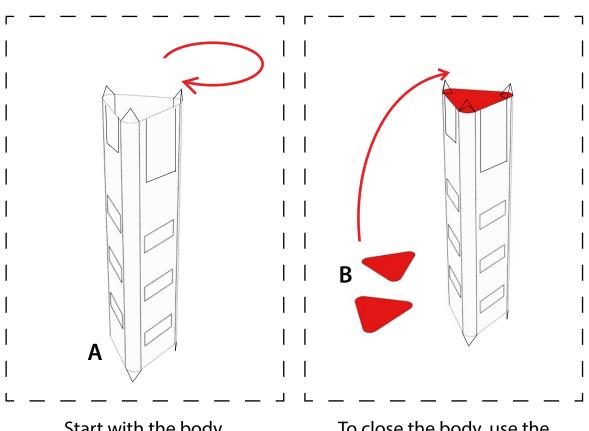

## **Commerzbank Tower**

**CRAFTING MODEL** 

This crafting set was made possible by:

JUNIOR VERSION SIMPLIFIED

Start with the body. Fold it and glue it to make it uniform.

To close the body, use the triangles and glue them on the top and bottom.

## **B** (body closure)