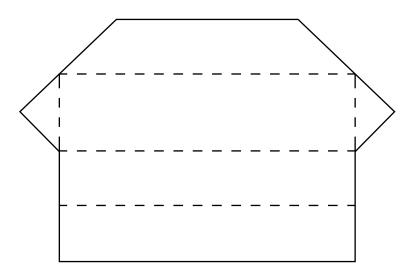

Print out all parts and paint them in your favorite colors, before cutting them out.

Glue the page containing the building body onto a piece of thick paper.

Cut out all parts with scissors.

Use a ruler and a wooden stick to scratch the black dashed lines, this will make them fold easier.

## **Commerzbank Tower**

**CRAFTING MODEL** 

This crafting set was made possible by:

JUNIOR VERSION SIMPLIFIED

Start with the body. Fold it and glue it to make it uniform.

To close the body, use the triangles and glue them on the top and bottom.

Finally, fold the antenna and glue it on top.

Congratulations, you did it! To share your artwork with others, please see the last page.

A (body)