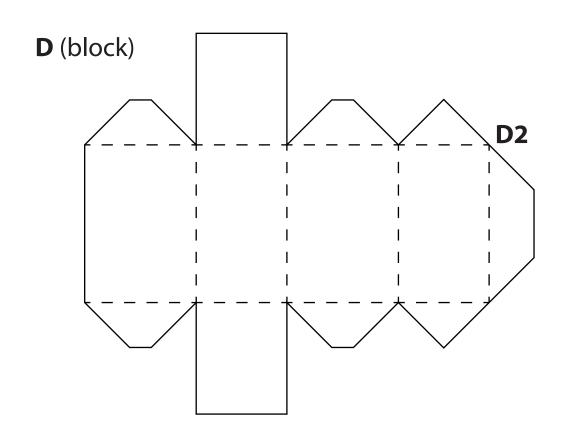

Fold the D1 block and glue it to the top of the main body.

Fold the D2 block and attach it to the top of the D1 block.

Roll the antenna base, glue its covers and then glue it on the center.

Finally, roll the antenna and glue it on the top of the building.