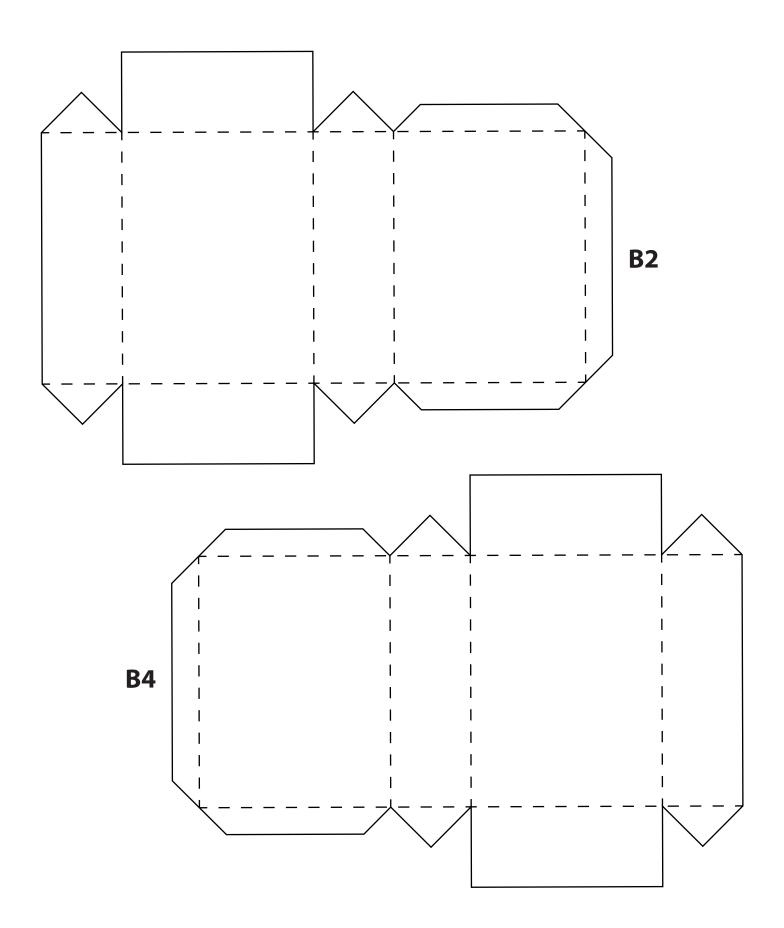

Fold the next part, and glue it next to the previous one. Repeat it in the middle.

Complete the base by repeating the steps on the right side.

Fold and glue the two parts of the main body and glue it on top of the base.

Fold the D1 block and glue it to the top of the main body.

Fold the D2 block and attach it to the top of the D1 block.

Roll the antenna base, glue its covers and then glue it on the center.

Finally, roll the antenna and glue it on the top of the building.

Congratulations, you did it! To share your artwork with others, please see the last page.

**E** (antenna)

**C1** (main body)

## C2 (main body)

This tinker set has been provided by ARCHITECTURE with sauce, a project dedicated to offer crafting models.

Be sure to upload your building to the official gallery after you decorated it with colors or glitter: www.craftingmodels.com/upload/