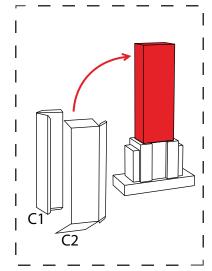

Fold the next part, and glue it next to the previous one. Repeat it in the middle.

Complete the base by repeating the steps on the right side.

Fold and glue the two parts of the main body and glue it on top of the base.

Congratulations, you did it! To share your artwork with others, please see the last page.

**E** (antenna)

**C1** (main body)