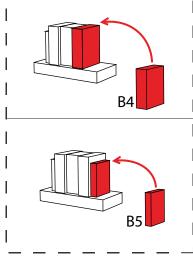

Fold the D1 block and glue it to the top of the main body.

Fold the D2 block and attach it to the top of the D1 block.

Roll the antenna base, glue its covers and then glue it on the center.

Finally, roll the antenna and glue it on the top of the building.