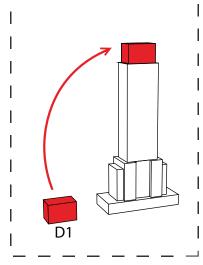

Fold the D1 block and glue it to the top of the main body.

Fold the D2 block and attach it to the top of the D1 block.

Roll the antenna base, glue its covers and then glue it on the center.

Finally, roll the antenna and glue it on the top of the building.