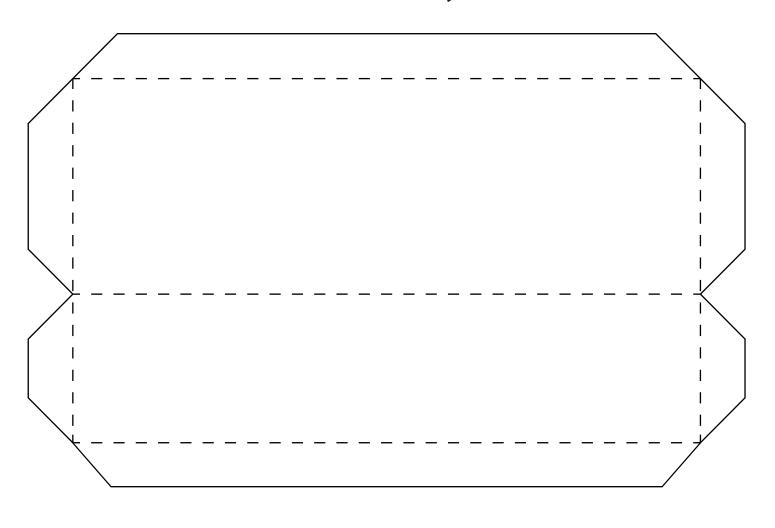

Fold the D1 block and glue it to the top of the main body.

Fold the D2 block and attach it to the top of the D1 block.

Roll the antenna base, glue its covers and then glue it on the center.

Finally, roll the antenna and glue it on the top of the building.