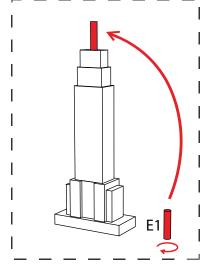

Fold the D1 block and glue it to the top of the main body.

Fold the D2 block and attach it to the top of the D1 block.

Roll the antenna base, glue its covers and then glue it on the center.

Finally, roll the antenna and glue it on the top of the building.