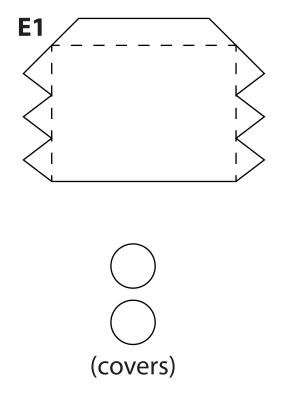

Fold the D1 block and glue it to the top of the main body.

Fold the D2 block and attach it to the top of the D1 block.

Roll the antenna base, glue its covers and then glue it on the center.

Finally, roll the antenna and glue it on the top of the building.