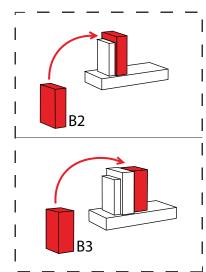

Fold the next part, and glue it next to the previous one. Repeat it in the middle.

Complete the base by repeating the steps on the right side.

Fold and glue the two parts of the main body and glue it on top of the base.