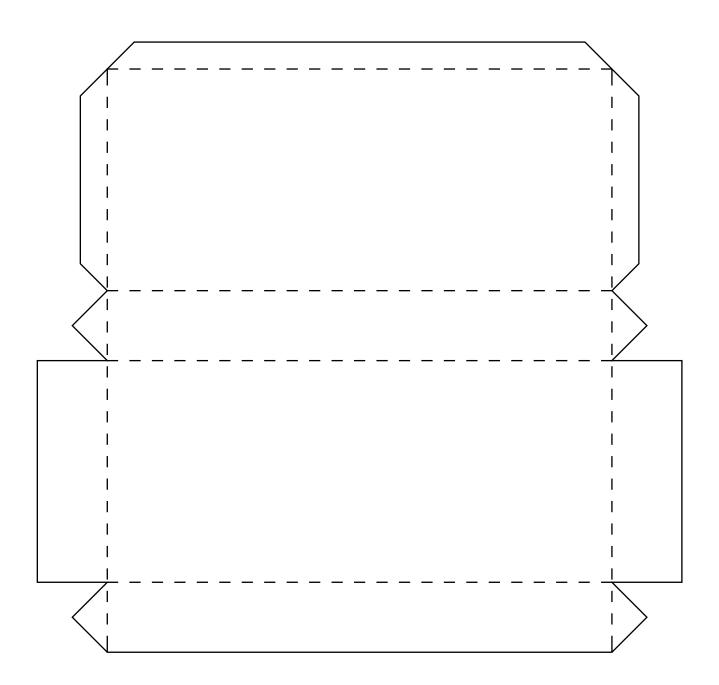

## **Empire State Building**

**CRAFTING MODEL** 

The creation of this crafting set was made possible by:

JUNIOR VERSION
SIMPLIFIED

Start with the rectangular base. Then, fold the bottom part and glue it on top of the base.

Fold the next part, and glue it next to the previous one. Repeat it in the middle.

Complete the base by repeating the steps on the right side.

Fold and glue the two parts of the main body and glue it on top of the base.