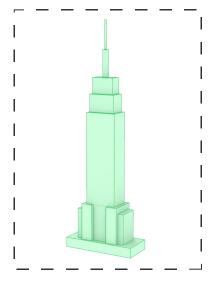

## **Empire State Building**

**CRAFTING MODEL** 

The creation of this crafting set was made possible by:

JUNIOR VERSION
SIMPLIFIED

Start with the rectangular base. Then, fold the bottom part and glue it on top of the base.

## **Empire State Building**

**CRAFTING MODEL 1:1000** 

Visit the world's largest database of skyscrapers and tall buildings on www.skydb.net. Be sure to also follow @skydb\_net on social media.