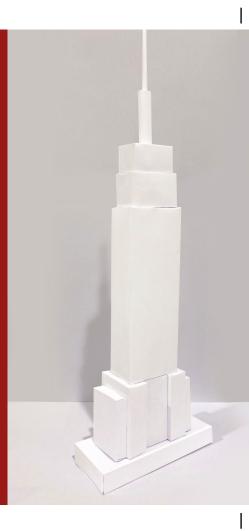

## **Empire State Building**

**CRAFTING MODEL** 

The creation of this crafting set was made possible by:

JUNIOR VERSION
SIMPLIFIED

Start with the rectangular base. Then, fold the bottom part and glue it on top of the base.

Fold the next part, and glue it next to the previous one. Repeat it in the middle.

Complete the base by repeating the steps on the right side.

Fold and glue the two parts of the main body and glue it on top of the base.

Fold the D1 block and glue it to the top of the main body.

Fold the D2 block and attach it to the top of the D1 block.

Roll the antenna base, glue its covers and then glue it on the center.

Finally, roll the antenna and glue it on the top of the building.