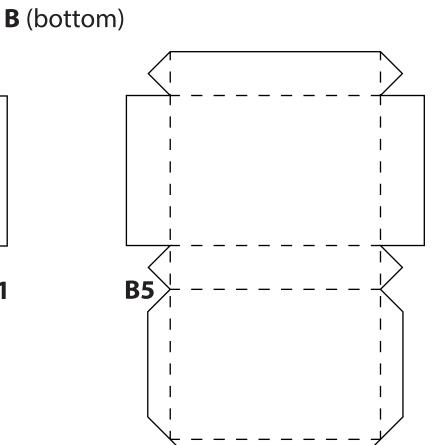

## **Empire State Building**

**CRAFTING MODEL** 

The creation of this crafting set was made possible by:

JUNIOR VERSION
SIMPLIFIED

Start with the rectangular base. Then, fold the bottom part and glue it on top of the base.

Fold the next part, and glue it next to the previous one. Repeat it in the middle.

Complete the base by repeating the steps on the right side.

Fold and glue the two parts of the main body and glue it on top of the base.