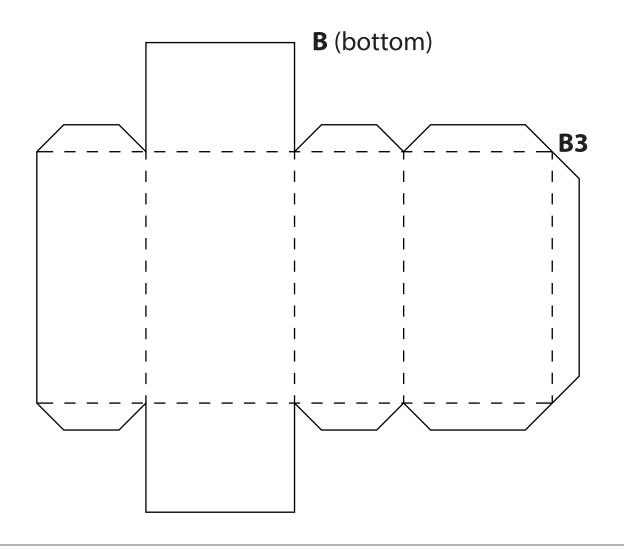

## **Empire State Building**

**CRAFTING MODEL** 

The creation of this crafting set was made possible by:

JUNIOR VERSION
SIMPLIFIED

Start with the rectangular base. Then, fold the bottom part and glue it on top of the base.

Fold the next part, and glue it next to the previous one. Repeat it in the middle.

Complete the base by repeating the steps on the right side.

Fold and glue the two parts of the main body and glue it on top of the base.