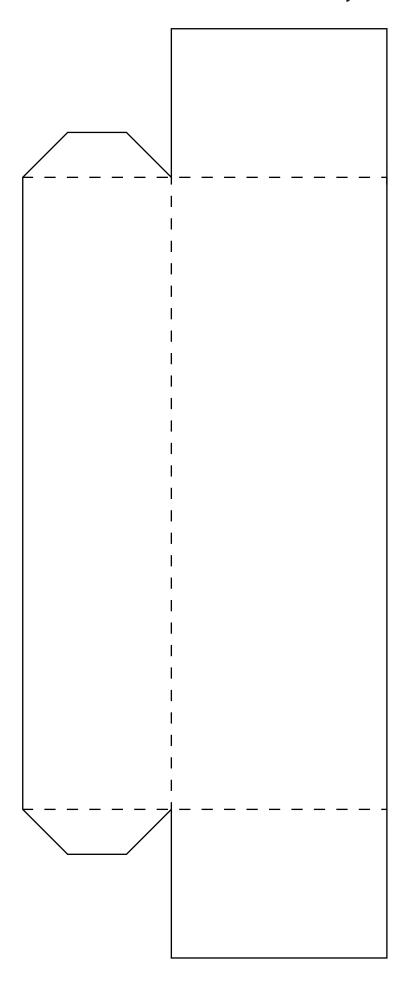

Fold the D1 block and glue it to the top of the main body.

Fold the D2 block and attach it to the top of the D1 block.

Roll the antenna base, glue its covers and then glue it on the center.

Finally, roll the antenna and glue it on the top of the building.