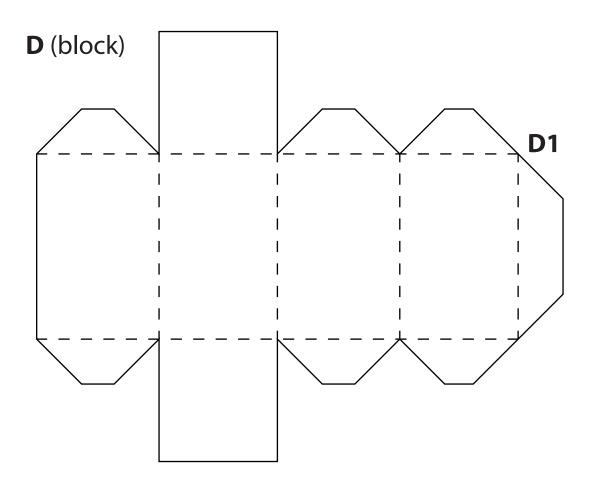

Fold the D1 block and glue it to the top of the main body.

Fold the D2 block and attach it to the top of the D1 block.

Roll the antenna base, glue its covers and then glue it on the center.

Finally, roll the antenna and glue it on the top of the building.