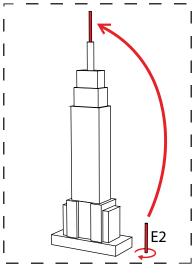

Fold the D1 block and glue it to the top of the main body.

Fold the D2 block and attach it to the top of the D1 block.

Roll the antenna base, glue its covers and then glue it on the center.

Finally, roll the antenna and glue it on the top of the building.

Congratulations, you did it! To share your artwork with others, please see the last page.

**E** (antenna)

**C1** (main body)