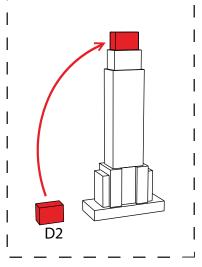

Fold the D1 block and glue it to the top of the main body.

Fold the D2 block and attach it to the top of the D1 block.

Roll the antenna base, glue its covers and then glue it on the center.

Finally, roll the antenna and glue it on the top of the building.