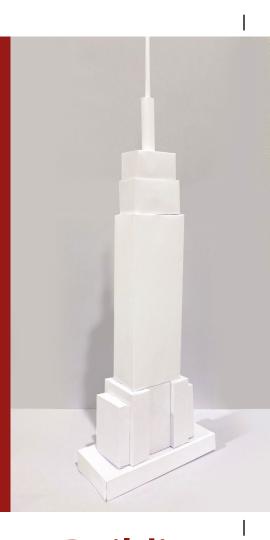

## **Empire State Building**

**CRAFTING MODEL** 

The creation of this crafting set was made possible by:

JUNIOR VERSION
SIMPLIFIED

Start with the rectangular base. Then, fold the bottom part and glue it on top of the base.

## **Empire State Building**

**CRAFTING MODEL 1:1000** 

Visit the world's largest database of skyscrapers and tall buildings on www.skydb.net. Be sure to also follow @skydb\_net on social media.