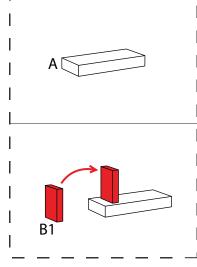

Print out all parts and paint them in your favorite colors, before cutting them out.

Glue the page containing the building body onto a piece of thick paper.

Cut out all parts with scissors.

Use a ruler and a wooden stick to scratch the black dashed lines, this will make them fold easier.

Add all parts to the body step by step. The instructions on the next page will help you to do so. Afterwards, decorate your tower!