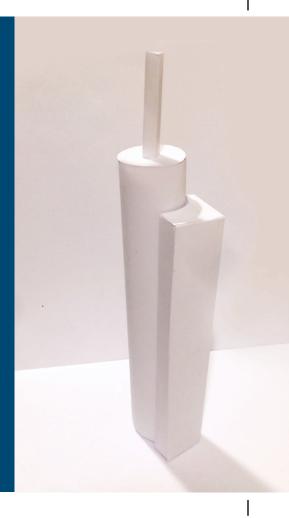

## **MAIN TOWER**

**CRAFTING MODEL** 

JUNIOR VERSION
SIMPLIFIED

Use the circles and glue them on the top and bottom.

and glue it on the circular body.

Finally, fold the antenna and glue it on top.

Congratulations, you did it! To share your artwork with others, please see the last page.

## **MAIN TOWER**

**CRAFTING MODEL 1:1000** 