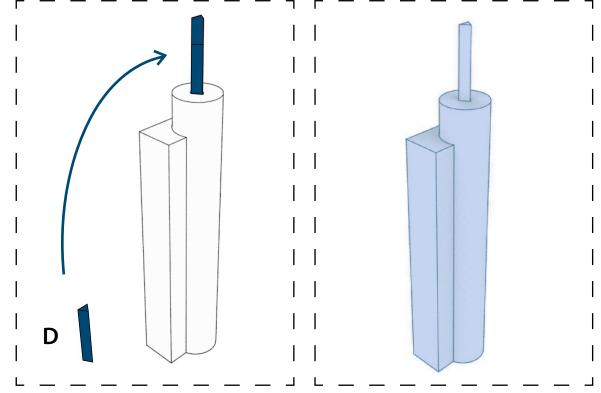

Add all parts to the body step by step. The instructions on the next page will help you to do so. Afterwards, decorate your tower!

## **MAIN TOWER**

**CRAFTING MODEL** 

JUNIOR VERSION
SIMPLIFIED

Use the circles and glue them on the top and bottom.

and glue it on the circular body.

Finally, fold the antenna and glue it on top.

Congratulations, you did it! To share your artwork with others, please see the last page.