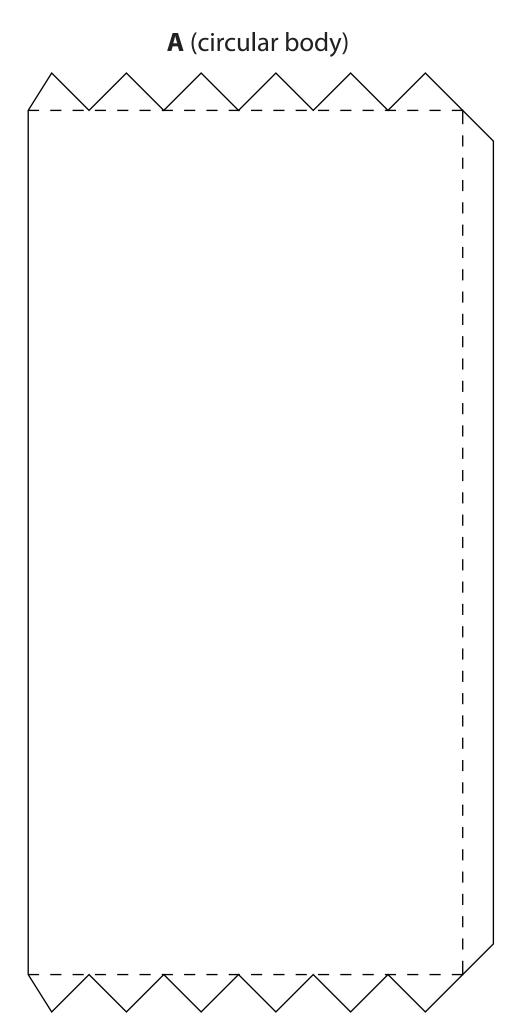

Print out all parts and paint them in your favorite colors, before cutting them out.

Glue the page containing the building body onto a piece of thick paper.

Cut out all parts with scissors.

Use a ruler and a wooden stick to scratch the black dashed lines, this will make them fold easier.