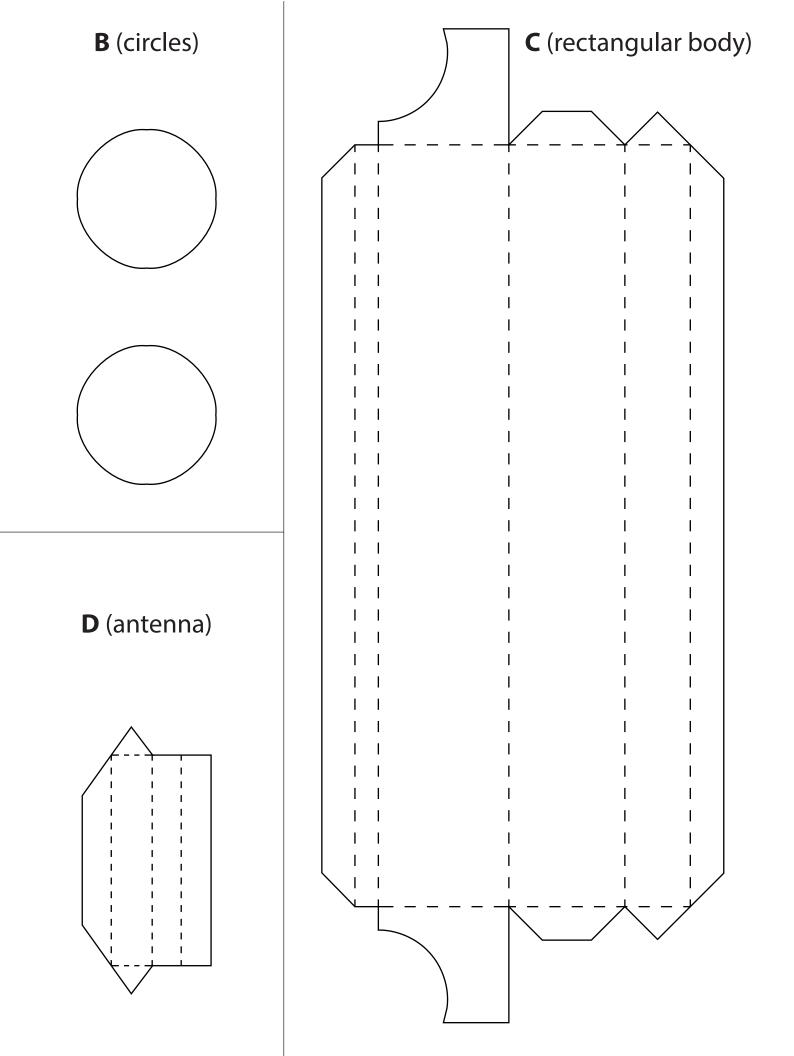

Print out all parts and paint them in your favorite colors, before cutting them out.

Glue the page containing the building body onto a piece of thick paper.

Cut out all parts with scissors.

Use a ruler and a wooden stick to scratch the black dashed lines, this will make them fold easier.

Add all parts to the body step by step. The instructions on the next page will help you to do so. Afterwards, decorate your tower!

## **MAIN TOWER**

**CRAFTING MODEL** 

JUNIOR VERSION
SIMPLIFIED

Use the circles and glue them on the top and bottom.

and glue it on the circular body.

Finally, fold the antenna and glue it on top.

Congratulations, you did it! To share your artwork with others, please see the last page.