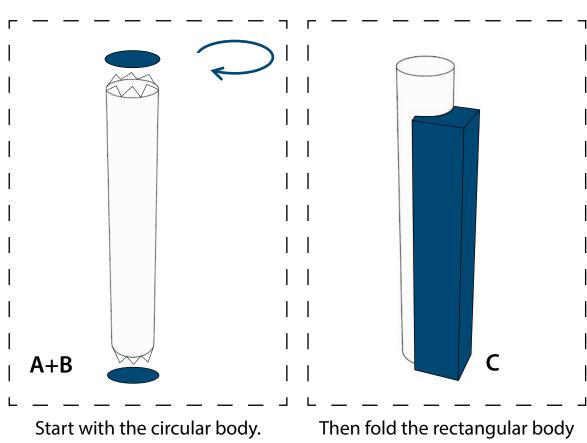

Add all parts to the body step by step. The instructions on the next page will help you to do so. Afterwards, decorate your tower!

## **MAIN TOWER**

**CRAFTING MODEL** 

JUNIOR VERSION
SIMPLIFIED

Use the circles and glue them on the top and bottom.

and glue it on the circular body.

Finally, fold the antenna and glue it on top.

Congratulations, you did it! To share your artwork with others, please see the last page.