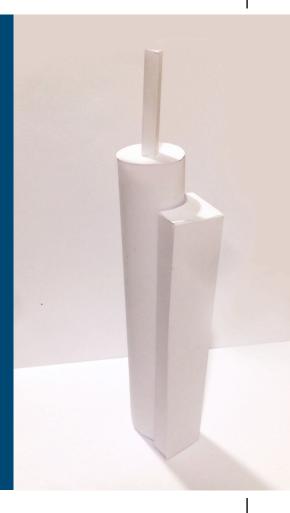

Add all parts to the body step by step. The instructions on the next page will help you to do so. Afterwards, decorate your tower!

## **MAIN TOWER**

**CRAFTING MODEL** 

JUNIOR VERSION
SIMPLIFIED

Use the circles and glue them on the top and bottom.

and glue it on the circular body.

Finally, fold the antenna and glue it on top.

Congratulations, you did it! To share your artwork with others, please see the last page.