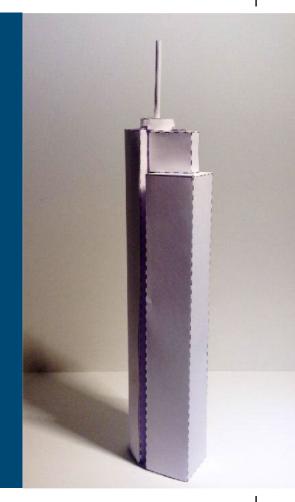

Add all parts to the body step by step. The instructions on the next page will help you to do so. Afterwards, decorate your tower!