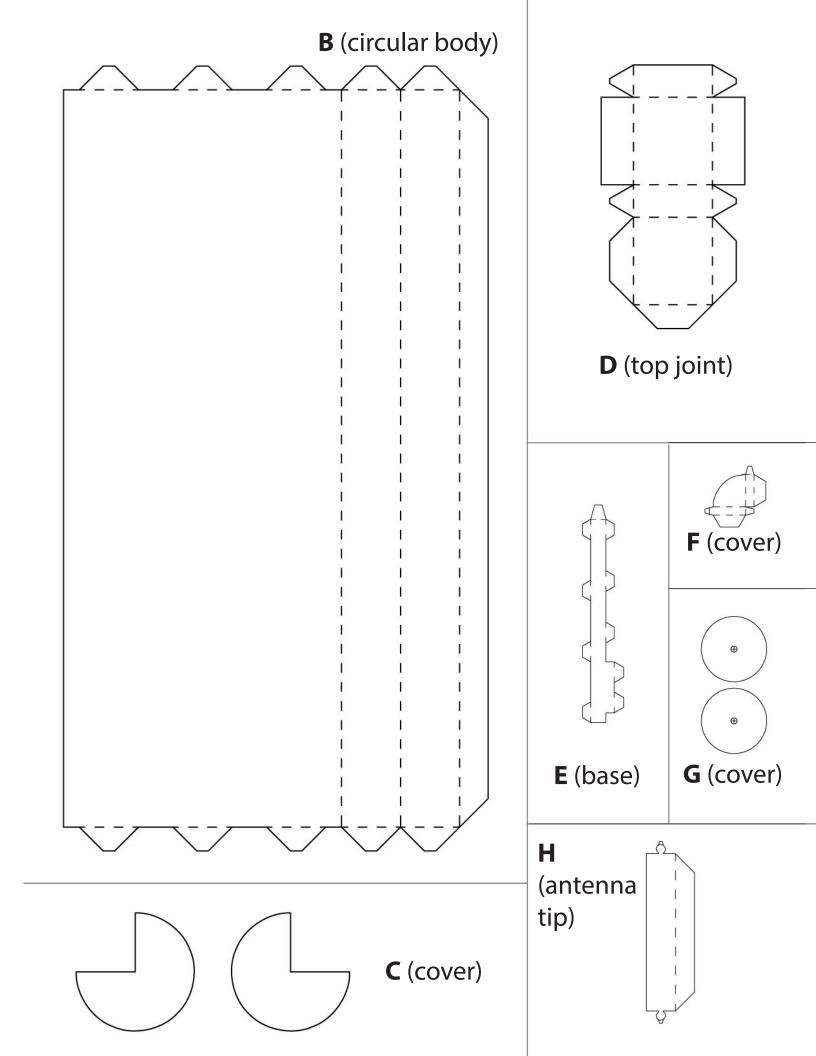

## **A** (rectangular body)

This tinker set has been provided by ARCHITECTURE with sauce, a project dedicated to offer crafting models.

Be sure to upload your building to the official gallery after you decorated it with colors or glitter: www.craftingmodels.com/upload/