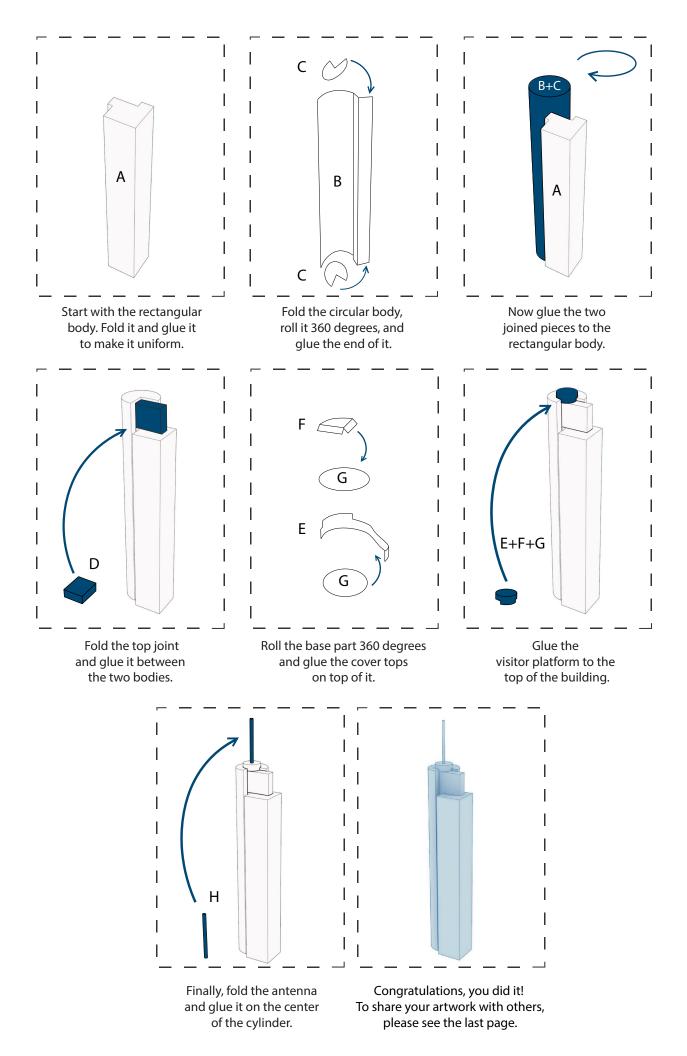

Add all parts to the body step by step. The instructions on the next page will help you to do so. Afterwards, decorate your tower!