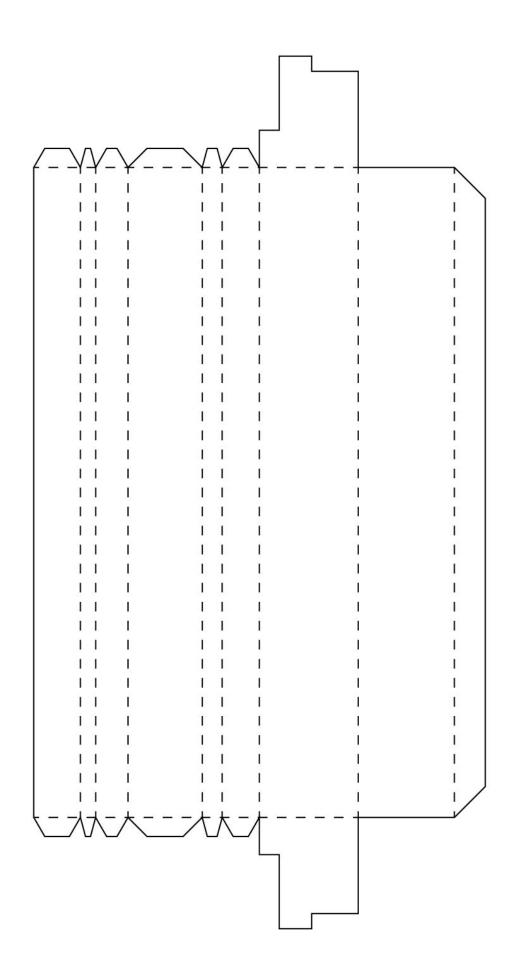

## **A** (rectangular body)

This tinker set has been provided by ARCHITECTURE with sauce, a project dedicated to offer crafting models.

Be sure to upload your building to the official gallery after you decorated it with colors or glitter: www.craftingmodels.com/upload/