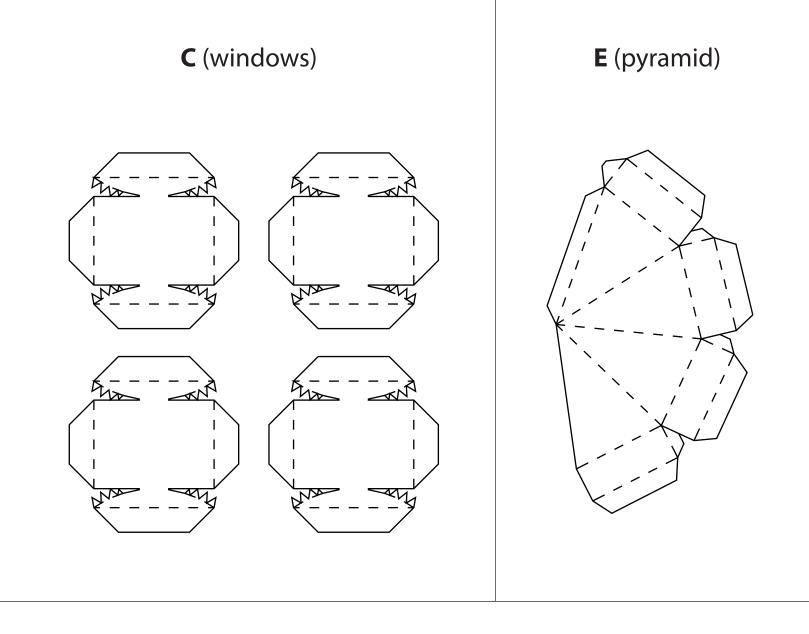

## **D** (base)

This tinker set has been provided by ARCHITECTURE with sauce, a project dedicated to offer crafting models.

Be sure to upload your building to the official gallery after you decorated it with colors or glitter: www.craftingmodels.com/upload/