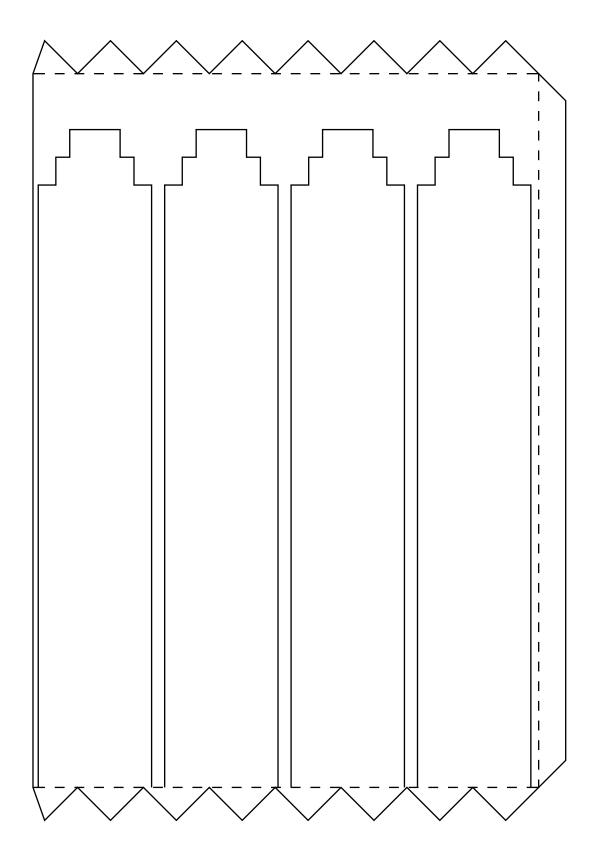

Print out all parts and paint them in your favorite colors, before cutting them out.

Glue the page containing the building body onto a piece of thick paper.

Cut out all parts with scissors.

Use a ruler and a wooden stick to scratch the black dashed lines, this will make them fold easier.

Add all parts to the body step by step. The instructions on the next page will help you to do so. Afterwards, decorate your tower!