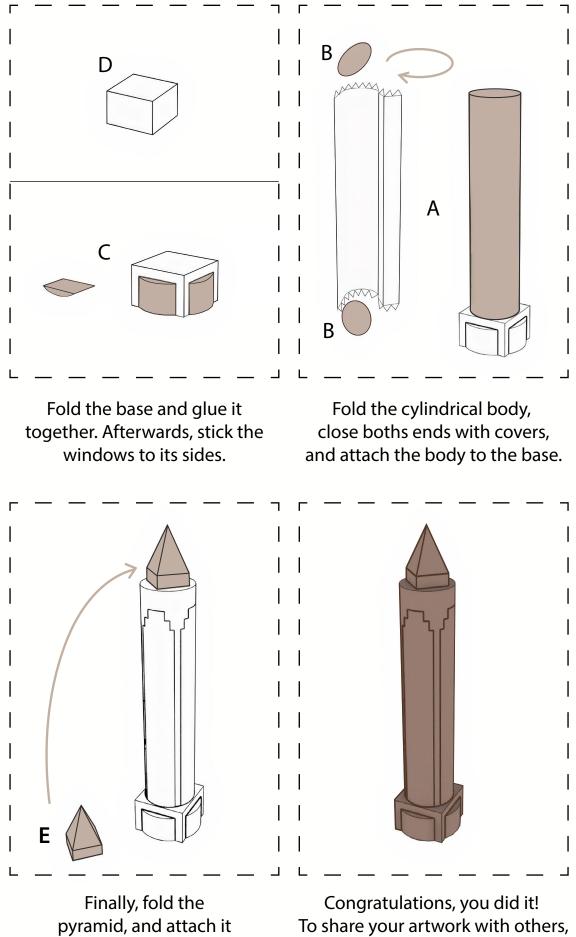

Print out all parts and paint them in your favorite colors, before cutting them out.

Glue the page containing the building body onto a piece of thick paper.

Cut out all parts with scissors.

Use a ruler and a wooden stick to scratch the black dashed lines, this will make them fold easier.

Add all parts to the body step by step. The instructions on the next page will help you to do so. Afterwards, decorate your tower!

## JUNIOR VERSION SIMPLIFIED

to the top.

To share your artwork with others, please see the last page.

**A** (circular body)

## **D** (base)

This tinker set has been provided by ARCHITECTURE with sauce, a project dedicated to offer crafting models.

Be sure to upload your building to the official gallery after you decorated it with colors or glitter: www.craftingmodels.com/upload/