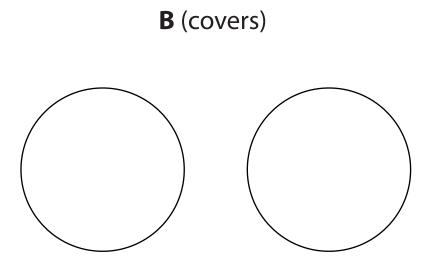

## **D** (base)

This tinker set has been provided by ARCHITECTURE with sauce, a project dedicated to offer crafting models.

Be sure to upload your building to the official gallery after you decorated it with colors or glitter: www.craftingmodels.com/upload/