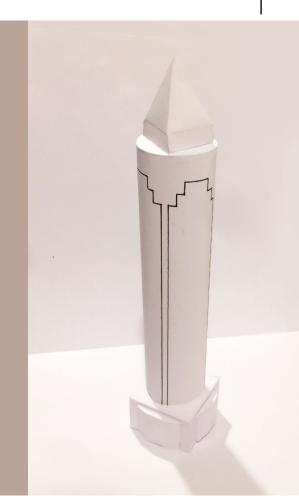

## JUNIOR VERSION SIMPLIFIED

to the top.

To share your artwork with others, please see the last page.

**A** (circular body)

## **D** (base)

This tinker set has been provided by ARCHITECTURE with sauce, a project dedicated to offer crafting models.

Be sure to upload your building to the official gallery after you decorated it with colors or glitter: www.craftingmodels.com/upload/