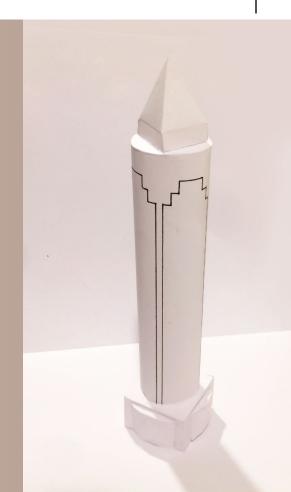

Add all parts to the body step by step. The instructions on the next page will help you to do so. Afterwards, decorate your tower!