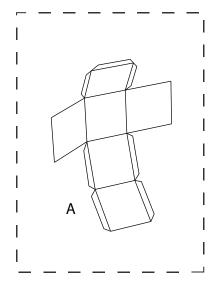

### **One World Trade Center**

**CRAFTING MODEL** 

The creation of this crafting set was made possible by:

JUNIOR VERSION
SIMPLIFIED

Start with the base of 1 WTC. Fold it and assemble it.

Use the base to add the building body ontop of it.