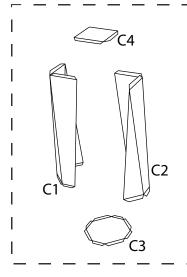

Combine pieces B1 to B4 in order to create the lower part of the building body.

Place the lower part of the building body on top of the base.

Combine pieces C1 to C4 in order to create the upper part of the building body.

# **C** (upper building body)

# **C** (upper building body)

**C** (upper building body) **B** (lower building body) **B3 C**4 **D** (antenna)

This tinker set has been provided by ARCHITECTURE with sauce, a project dedicated to offer crafting models.