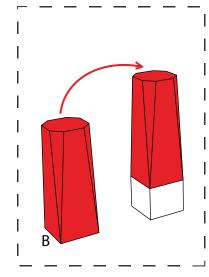

Combine pieces B1 to B4 in order to create the lower part of the building body.

Place the lower part of the building body on top of the base.

Combine pieces C1 to C4 in order to create the upper part of the building body.

#### **B** (lower building body)