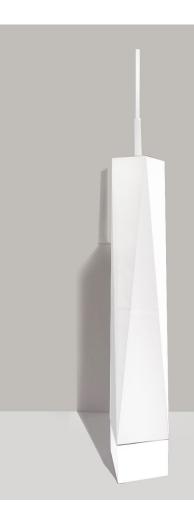

### **One World Trade Center**

**CRAFTING MODEL** 

The creation of this crafting set was made possible by:

JUNIOR VERSION
SIMPLIFIED

Start with the base of 1 WTC. Fold it and assemble it.

Use the base to add the building body ontop of it.

### **One World Trade Center**

**CRAFTING MODEL 1:500** 

Visit the world's largest database of skyscrapers and tall buildings on www.skydb.net. Be sure to also follow @skydb\_net on social media.