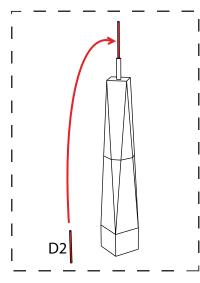

Place the upper part of the building body on top of the lower building body.

Roll the antenna base and attach it to the roof.

Finally, roll the antenna and place it on top of the antenna base.

Congratulations, you did it! To share your artwork with others, please see the last page.