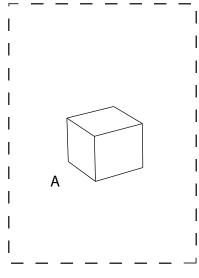

### **One World Trade Center**

**CRAFTING MODEL** 

The creation of this crafting set was made possible by:

JUNIOR VERSION
SIMPLIFIED

Start with the base of 1 WTC. Fold it and assemble it.

Use the base to add the building body ontop of it.