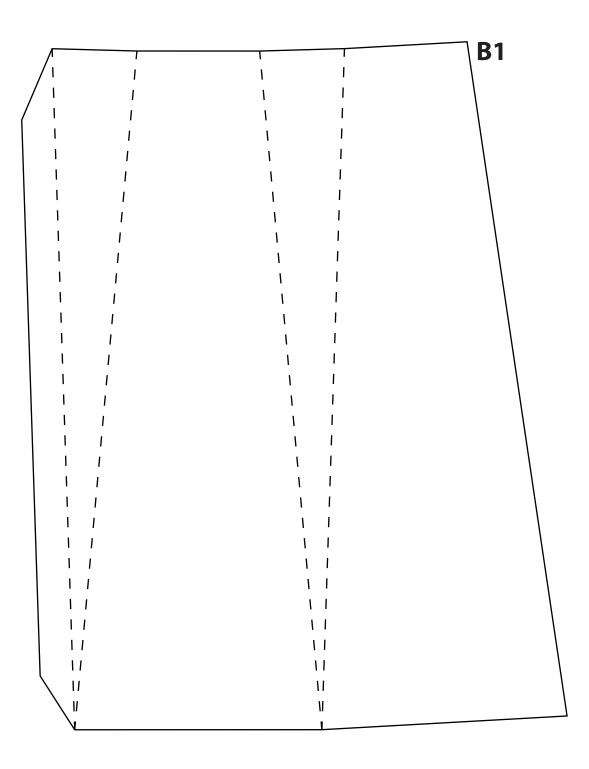

Combine pieces B1 to B4 in order to create the lower part of the building body.

Place the lower part of the building body on top of the base.

Combine pieces C1 to C4 in order to create the upper part of the building body.

#### **B** (lower building body)