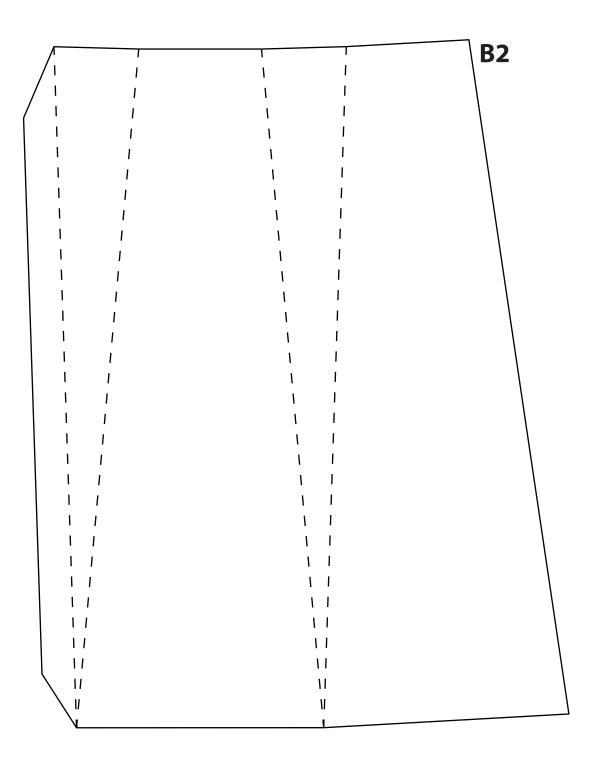

Combine pieces B1 to B4 in order to create the lower part of the building body.

Place the lower part of the building body on top of the base.

Combine pieces C1 to C4 in order to create the upper part of the building body.

#### **B** (lower building body)