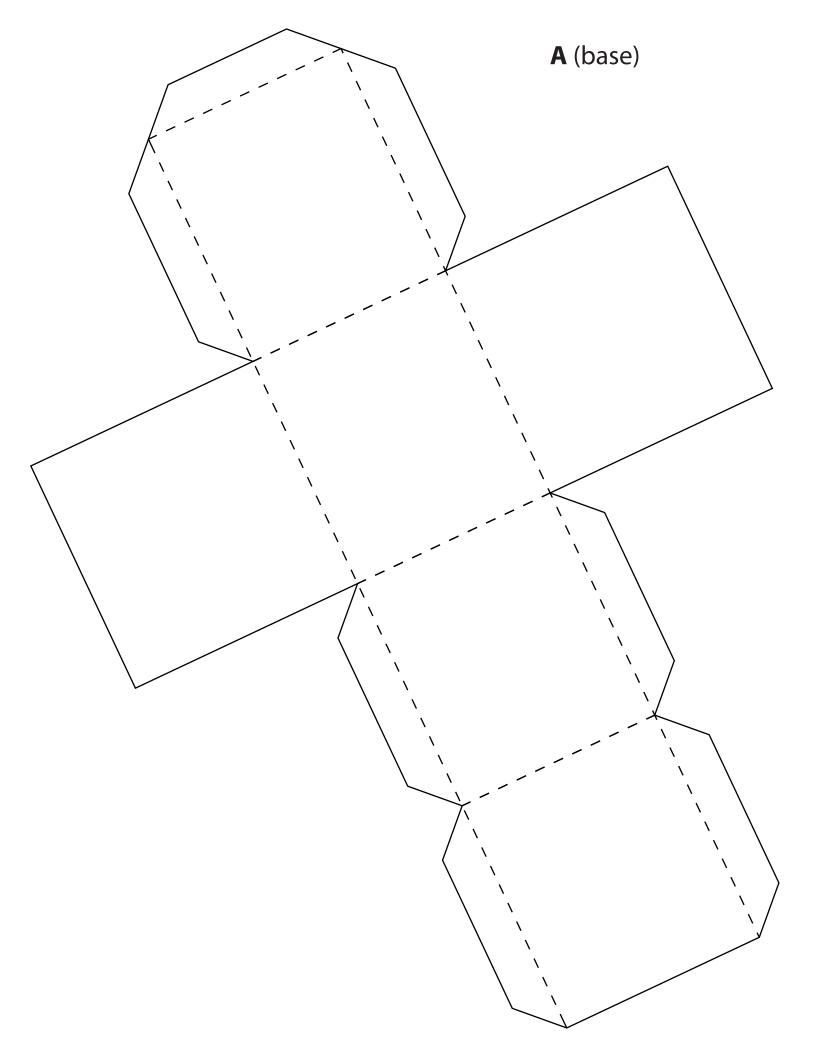

### **One World Trade Center**

**CRAFTING MODEL** 

The creation of this crafting set was made possible by:

JUNIOR VERSION
SIMPLIFIED

Start with the base of 1 WTC. Fold it and assemble it.

Use the base to add the building body ontop of it.