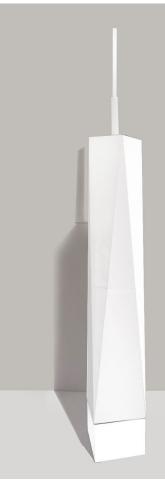

### **One World Trade Center**

**CRAFTING MODEL** 

The creation of this crafting set was made possible by:

JUNIOR VERSION
SIMPLIFIED

Start with the base of 1 WTC. Fold it and assemble it.

Use the base to add the building body ontop of it.

Combine pieces B1 to B4 in order to create the lower part of the building body.

Place the lower part of the building body on top of the base.

Combine pieces C1 to C4 in order to create the upper part of the building body.

Place the upper part of the building body on top of the lower building body.

Roll the antenna base and attach it to the roof.

Finally, roll the antenna and place it on top of the antenna base.

Congratulations, you did it! To share your artwork with others, please see the last page.