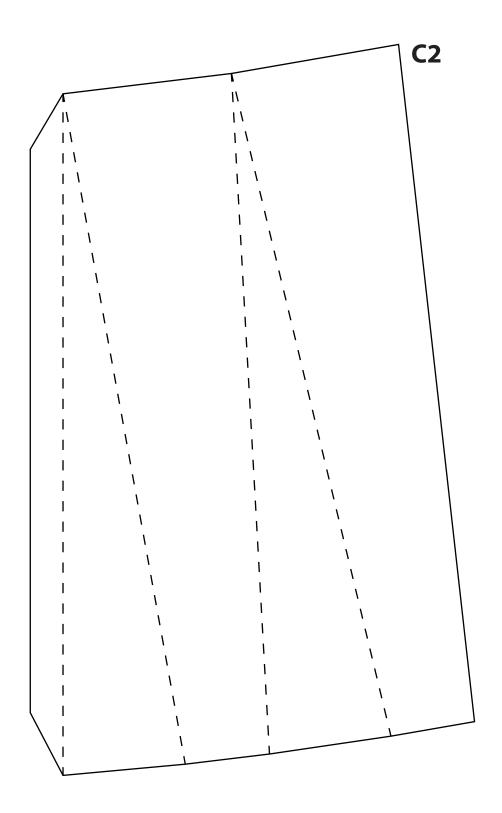

Combine pieces B1 to B4 in order to create the lower part of the building body.

Place the lower part of the building body on top of the base.

Combine pieces C1 to C4 in order to create the upper part of the building body.

# **C** (upper building body)

# **C** (upper building body)

**C** (upper building body) **B** (lower building body) **B3 C**4 **D** (antenna)

This tinker set has been provided by ARCHITECTURE with sauce, a project dedicated to offer crafting models.