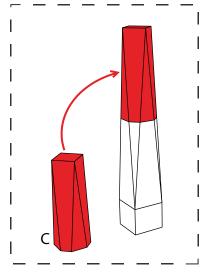

Place the upper part of the building body on top of the lower building body.

Roll the antenna base and attach it to the roof.

Finally, roll the antenna and place it on top of the antenna base.

Congratulations, you did it! To share your artwork with others, please see the last page.

# **C** (upper building body)

# **C** (upper building body)

**C** (upper building body) **B** (lower building body) **B3 C**4 **D** (antenna)

This tinker set has been provided by ARCHITECTURE with sauce, a project dedicated to offer crafting models.