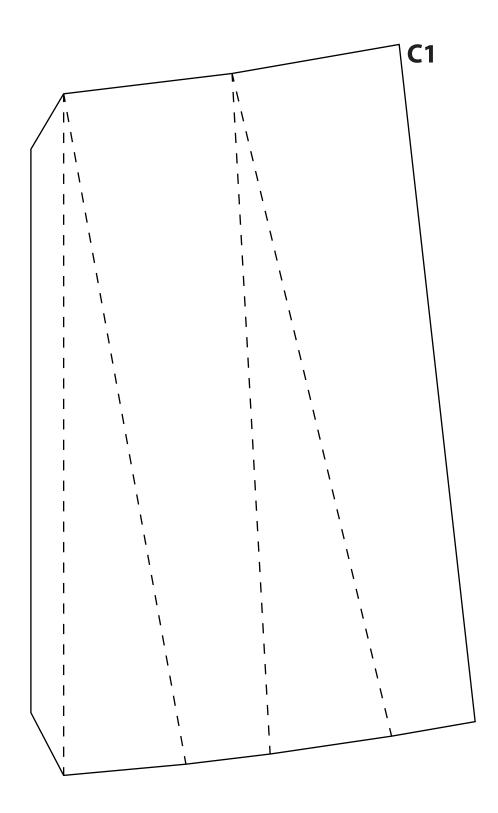

Combine pieces B1 to B4 in order to create the lower part of the building body.

Place the lower part of the building body on top of the base.

Combine pieces C1 to C4 in order to create the upper part of the building body.

# **C** (upper building body)

# **C** (upper building body)

**C** (upper building body) **B** (lower building body) **B3 C**4 **D** (antenna)

This tinker set has been provided by ARCHITECTURE with sauce, a project dedicated to offer crafting models.