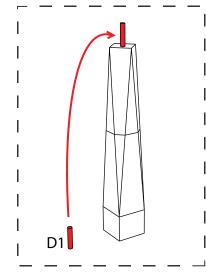

Place the upper part of the building body on top of the lower building body.

Roll the antenna base and attach it to the roof.

Finally, roll the antenna and place it on top of the antenna base.

Congratulations, you did it! To share your artwork with others, please see the last page.

# **C** (upper building body)

**C** (upper building body) **B** (lower building body) **B3 C**4 **D** (antenna)

This tinker set has been provided by ARCHITECTURE with sauce, a project dedicated to offer crafting models.