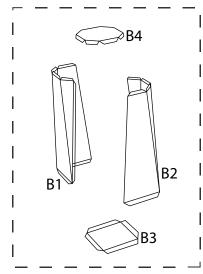

Combine pieces B1 to B4 in order to create the lower part of the building body.

Place the lower part of the building body on top of the base.

Combine pieces C1 to C4 in order to create the upper part of the building body.

#### **B** (lower building body)