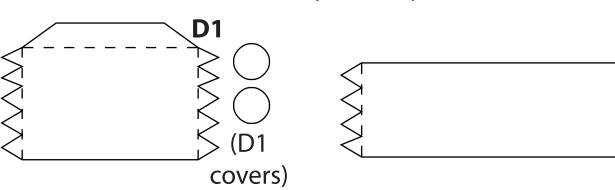

Place the upper part of the building body on top of the lower building body.

Roll the antenna base and attach it to the roof.

Finally, roll the antenna and place it on top of the antenna base.

Congratulations, you did it! To share your artwork with others, please see the last page.

# **C** (upper building body)

**C** (upper building body) **B** (lower building body) **B3 C**4 **D** (antenna)

This tinker set has been provided by ARCHITECTURE with sauce, a project dedicated to offer crafting models.