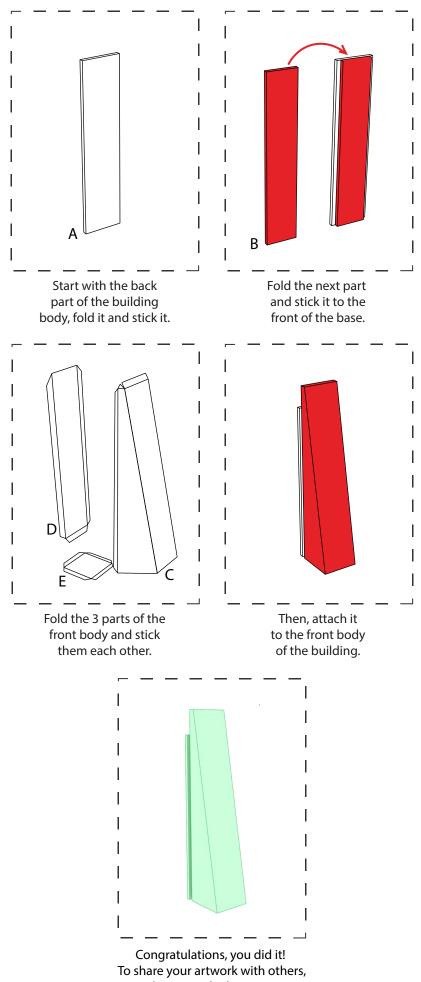

Print out all parts and paint them in your favorite colors, before cutting them out.

Glue the page containing the building body onto a piece of thick paper.

Cut out all parts with scissors.

Use a ruler and a wooden stick to scratch the black dashed lines, this will make them fold easier.

Add all parts to the body step by step. The instructions on the next page will help you to do so. Afterwards, decorate your tower!