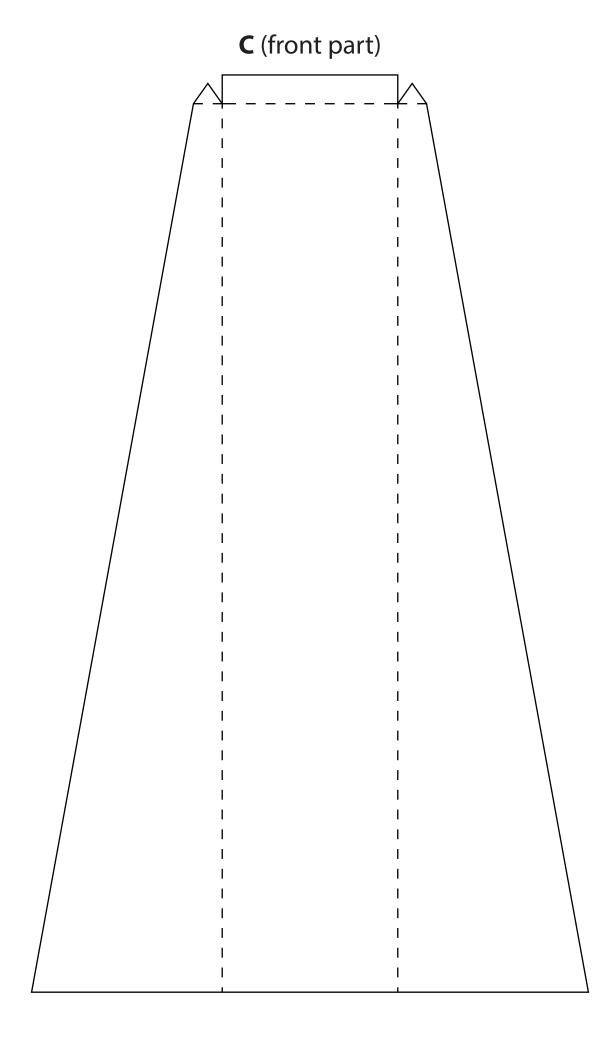

Print out all parts and paint them in your favorite colors, before cutting them out.

Glue the page containing the building body onto a piece of thick paper.

Cut out all parts with scissors.

Use a ruler and a wooden stick to scratch the black dashed lines, this will make them fold easier.

Add all parts to the body step by step. The instructions on the next page will help you to do so. Afterwards, decorate your tower!