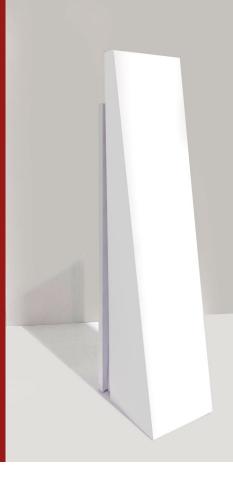

## The Leadenhall Building

**CRAFTING MODEL** 

The creation of this crafting set was made possible by:

JUNIOR VERSION
SIMPLIFIED

please see the last page.

**A** (back part)

| A        | \\         |      |
|----------|------------|------|
|          | -          |      |
|          | 1 1        | I    |
|          | i          | į    |
|          |            |      |
|          | 1 1<br>1 1 | 1    |
|          | i i        | i    |
|          | 1          |      |
|          |            | 1    |
|          | 1 1        | i    |
|          |            |      |
|          | 1 1<br>1 1 | I    |
|          | 1 1        | i    |
|          | 1 1        |      |
|          |            | 1    |
|          | 1 1        | 1    |
|          | 1 1        |      |
|          |            | <br> |
|          | 1 1        | 1    |
|          |            |      |
|          |            |      |
|          | 1 1        | 1    |
| i        |            | '    |
|          |            |      |
| <u> </u> |            | /    |

## The Leadenhall Building

**CRAFTING MODEL 1:1000** 

Visit the world's largest database of skyscrapers and tall buildings on www.skydb.net. Be sure to also follow @skydb\_net on social media.