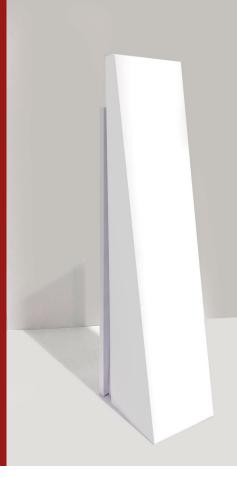

## The Leadenhall Building

**CRAFTING MODEL** 

The creation of this crafting set was made possible by:

JUNIOR VERSION
SIMPLIFIED

please see the last page.

**A** (back part)

| A        | \\         |      |
|----------|------------|------|
|          | -          |      |
|          | 1 1        | I    |
|          | i          | į    |
|          |            |      |
|          | 1 1<br>1 1 | 1    |
|          | i i        | i    |
|          | 1          |      |
|          |            | 1    |
|          | 1 1        | i    |
|          |            |      |
|          | 1 1<br>1 1 | I    |
|          | 1 1        | i    |
|          | 1 1        |      |
|          |            | 1    |
|          | 1 1        | 1    |
|          | 1 1        |      |
|          |            | <br> |
|          | 1 1        | 1    |
|          |            |      |
|          |            |      |
|          | 1 1        | 1    |
| i        |            | '    |
|          |            |      |
| <u> </u> |            | /    |

## The Leadenhall Building

**CRAFTING MODEL 1:1000** 

Visit the world's largest database of skyscrapers and tall buildings on www.skydb.net. Be sure to also follow @skydb\_net on social media.