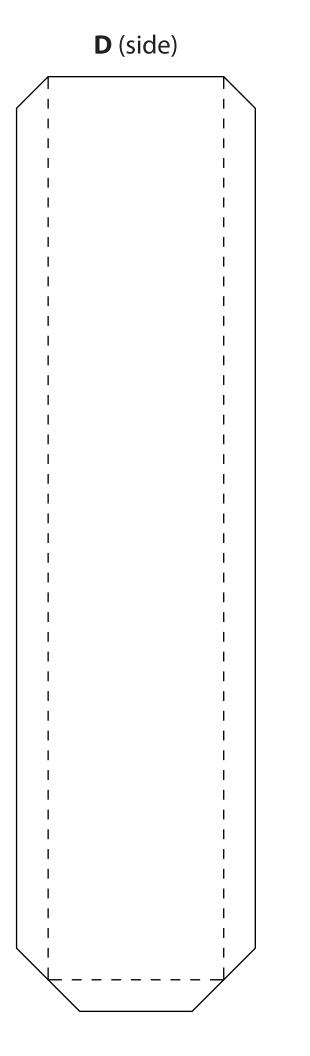

Print out all parts and paint them in your favorite colors, before cutting them out.

Glue the page containing the building body onto a piece of thick paper.

Cut out all parts with scissors.

Use a ruler and a wooden stick to scratch the black dashed lines, this will make them fold easier.

Add all parts to the body step by step. The instructions on the next page will help you to do so. Afterwards, decorate your tower!