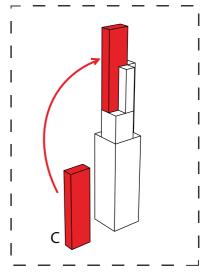

the building body onto a piece of thick paper.

Cut out all parts with scissors.

Use a ruler and a wooden stick to scratch the black dashed lines, this will make them fold easier.

Add all parts to the body step by step. The instructions on the next page will help you to do so. Afterwards, decorate your tower!



## Willis Tower

**CRAFTING MODEL** 

JUNIOR VERSION SIMPLIFIED

The creation of this crafting set was made possible by:





Fold the two pieces of the base and assemble them to form the base.



Fold the next part of the building body and stick it to the top of the base.



Fold the 1st block and attach it to the body of the building.



Fold the 2nd block and attach it also to the body of the building.



Fold the 3rd block and attach it to the body of the building as well.



Fold the top section and attach it to the body of the building.



Roll the first antenna and mount it to the roof.



Finally, roll the second antenna and mount it to the roof as well.



Congratulations, you did it! To share your artwork with others, please see the last page.



A2 (base)





## **C** (top section)



## **E** (antenna)







This tinker set has been provided by ARCHITECTURE with sauce, a project dedicated to offer crafting models.

Be sure to upload your building to the official gallery after you decorated it with colors or glitter: www.craftingmodels.com/upload/

You can share your artwork on social media using the tags #craftingmodel #chicago #theledge and #willistower.

Hungry for building more? You can download additional crafting sets directly online at www.cra