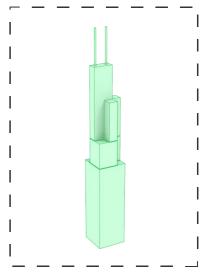

## Willis Tower

**CRAFTING MODEL** 

JUNIOR VERSION SIMPLIFIED

The creation of this crafting set was made possible by:

Fold the two pieces of the base and assemble them to form the base.

Fold the next part of the building body and stick it to the top of the base.

Fold the 1st block and attach it to the body of the building.

Fold the 2nd block and attach it also to the body of the building.

Fold the 3rd block and attach it to the body of the building as well.

Fold the top section and attach it to the body of the building.

Roll the first antenna and mount it to the roof.

Finally, roll the second antenna and mount it to the roof as well.

Congratulations, you did it! To share your artwork with others, please see the last page.