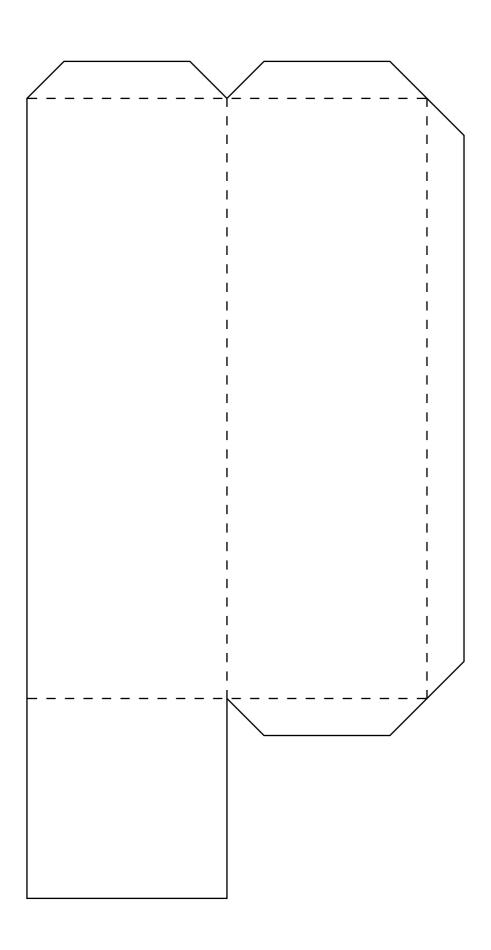

Print out all parts and paint them in your favorite colors, before cutting them out.

Glue the page containing the building body onto a piece of thick paper.

Cut out all parts with scissors.

Use a ruler and a wooden stick to scratch the black dashed lines, this will make them fold easier.

Fold the 1st block and attach it to the body of the building.

Fold the 2nd block and attach it also to the body of the building.

Fold the 3rd block and attach it to the body of the building as well.

Fold the top section and attach it to the body of the building.

## **C** (top section)