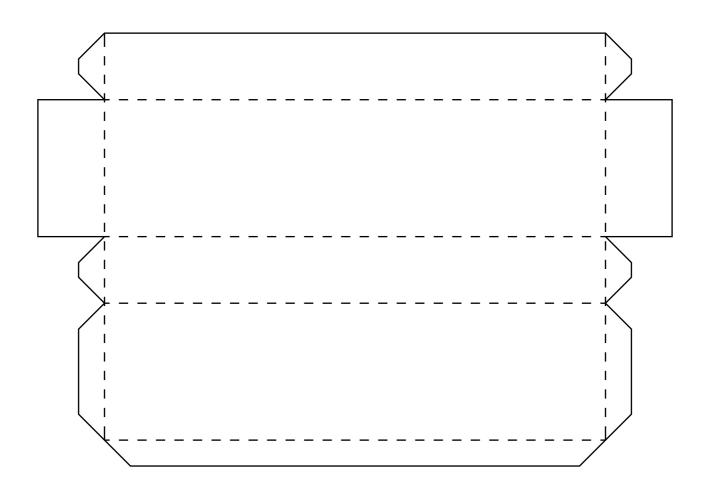

A2 (base)

## Willis Tower

**CRAFTING MODEL** 

JUNIOR VERSION SIMPLIFIED

The creation of this crafting set was made possible by:

Fold the two pieces of the base and assemble them to form the base.

Fold the next part of the building body and stick it to the top of the base.