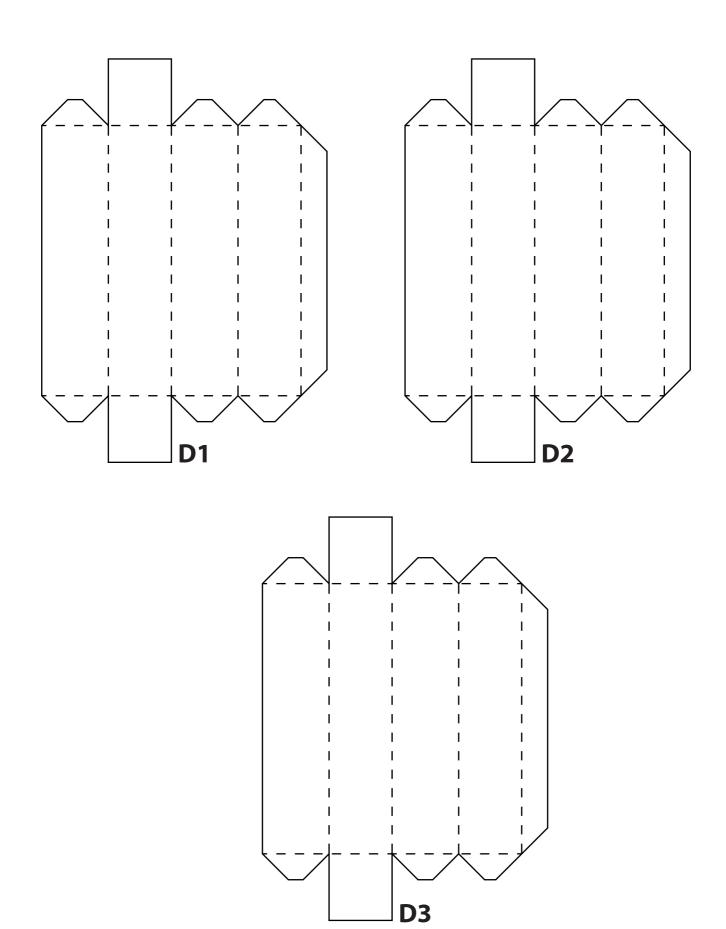

Fold the 1st block and attach it to the body of the building.

Fold the 2nd block and attach it also to the body of the building.

Fold the 3rd block and attach it to the body of the building as well.

Fold the top section and attach it to the body of the building.