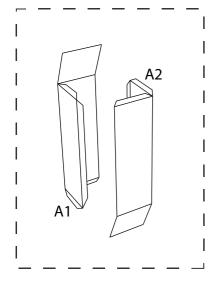

Print out all parts and paint them in your favorite colors, before cutting them out.

Glue the page containing the building body onto a piece of thick paper.

Cut out all parts with scissors.

Use a ruler and a wooden stick to scratch the black dashed lines, this will make them fold easier.

Add all parts to the body step by step. The instructions on the next page will help you to do so. Afterwards, decorate your tower!



## Willis Tower

**CRAFTING MODEL** 

JUNIOR VERSION SIMPLIFIED

The creation of this crafting set was made possible by:





Fold the two pieces of the base and assemble them to form the base.



Fold the next part of the building body and stick it to the top of the base.



Fold the 1st block and attach it to the body of the building.



Fold the 2nd block and attach it also to the body of the building.



Fold the 3rd block and attach it to the body of the building as well.



Fold the top section and attach it to the body of the building.



Roll the first antenna and mount it to the roof.



Finally, roll the second antenna and mount it to the roof as well.



Congratulations, you did it! To share your artwork with others, please see the last page.



A2 (base)





## **C** (top section)



## **E** (antenna)







This tinker set has been provided by ARCHITECTURE with sauce, a project dedicated to offer