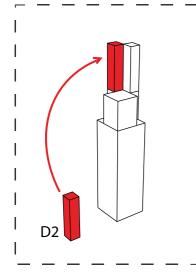

Fold the 1st block and attach it to the body of the building.

Fold the 2nd block and attach it also to the body of the building.

Fold the 3rd block and attach it to the body of the building as well.

Fold the top section and attach it to the body of the building.