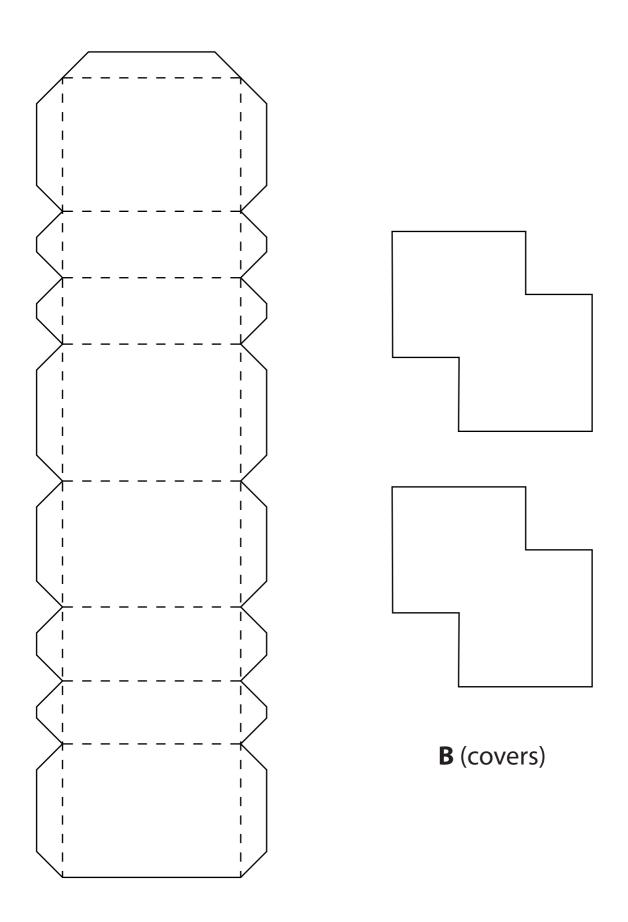

Print out all parts and paint them in your favorite colors, before cutting them out.

Glue the page containing the building body onto a piece of thick paper.

Cut out all parts with scissors.

Use a ruler and a wooden stick to scratch the black dashed lines, this will make them fold easier.

Roll the first antenna and mount it to the roof.

Finally, roll the second antenna and mount it to the roof as well.

Congratulations, you did it! To share your artwork with others, please see the last page.

## **E** (antenna)

This tinker set has been provided by ARCHITECTURE with sauce, a project dedicated to offer crafting models.

Be sure to upload your building to the official gallery after you decorated it with colors or glitter: www.craftingmodels.com/upload/