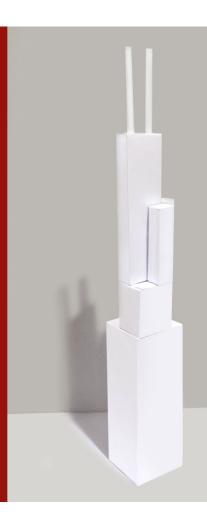

Add all parts to the body step by step. The instructions on the next page will help you to do so. Afterwards, decorate your tower!

Roll the first antenna and mount it to the roof.

Finally, roll the second antenna and mount it to the roof as well.

Congratulations, you did it! To share your artwork with others, please see the last page.