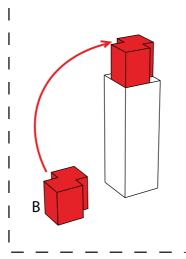

## Willis Tower

**CRAFTING MODEL** 

JUNIOR VERSION SIMPLIFIED

The creation of this crafting set was made possible by:

Fold the two pieces of the base and assemble them to form the base.

Fold the next part of the building body and stick it to the top of the base.