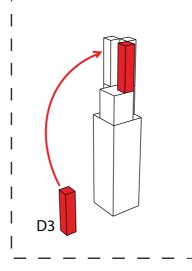

your favorite colors, before cutting them out.

Glue the page containing the building body onto a piece of thick paper.

Cut out all parts with scissors.

Use a ruler and a wooden stick to scratch the black dashed lines, this will make them fold easier.

Add all parts to the body step by step. The instructions on the next page will help you to do so. Afterwards, decorate your tower!



## Willis Tower

**CRAFTING MODEL** 

JUNIOR VERSION SIMPLIFIED

The creation of this crafting set was made possible by:





Fold the two pieces of the base and assemble them to form the base.



Fold the next part of the building body and stick it to the top of the base.



Fold the 1st block and attach it to the body of the building.



Fold the 2nd block and attach it also to the body of the building.



Fold the 3rd block and attach it to the body of the building as well.



Fold the top section and attach it to the body of the building.



Roll the first antenna and mount it to the roof.



Finally, roll the second antenna and mount it to the roof as well.



Congratulations, you did it! To share your artwork with others, please see the last page.



A2 (base)





## **C** (top section)



## **E** (antenna)







This tinker set has been provided by ARCHITECTURE with sauce, a project dedicated to offer crafting models.

Be sure to upload your building to the official gallery after you decorated it with colors or glitter: www.craftingmodels.com/upload/

You can share your artwork on social media using the tags #craftingmodel #chicago #theledge and #willistower.

Hungry for building m