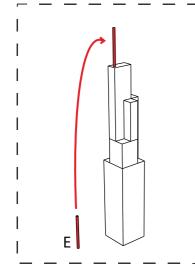

## **E** (antenna)

This tinker set has been provided by ARCHITECTURE with sauce, a project dedicated to offer crafting models.

Be sure to upload your building to the official gallery after you decorated it with colors or glitter: www.craftingmodels.com/upload/