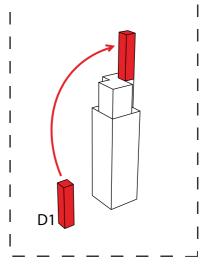

Fold the 1st block and attach it to the body of the building.

Fold the 2nd block and attach it also to the body of the building.

Fold the 3rd block and attach it to the body of the building as well.

Fold the top section and attach it to the body of the building.