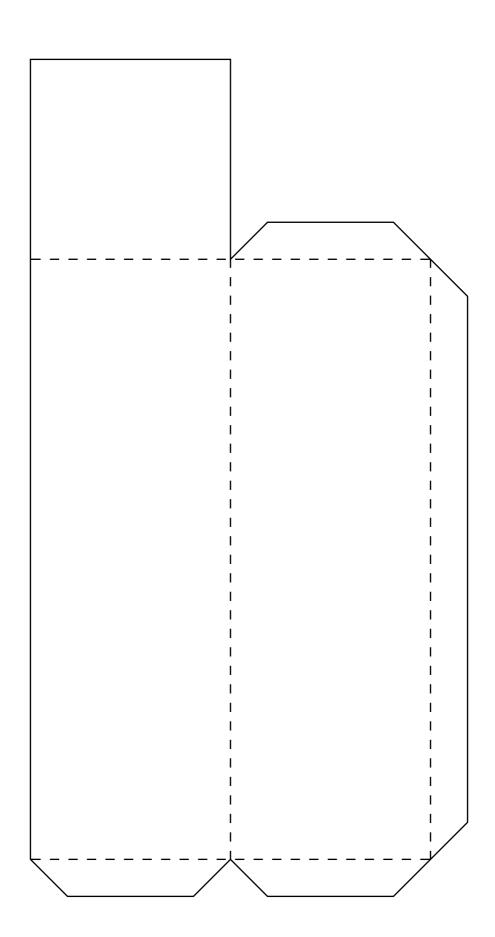

Print out all parts and paint them in your favorite colors, before cutting them out.

Glue the page containing the building body onto a piece of thick paper.

Cut out all parts with scissors.

Use a ruler and a wooden stick to scratch the black dashed lines, this will make them fold easier.

## Willis Tower

**CRAFTING MODEL** 

JUNIOR VERSION SIMPLIFIED

The creation of this crafting set was made possible by:

Fold the two pieces of the base and assemble them to form the base.

Fold the next part of the building body and stick it to the top of the base.

A2 (base)