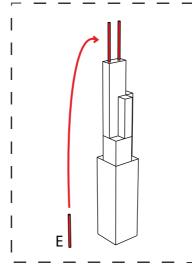

## **E** (antenna)

This tinker set has been provided by ARCHITECTURE with sauce, a project dedicated to offer crafting models.

Be sure to upload your building to the official gallery after you decorated it with colors or glitter: www.craftingmodels.com/upload/