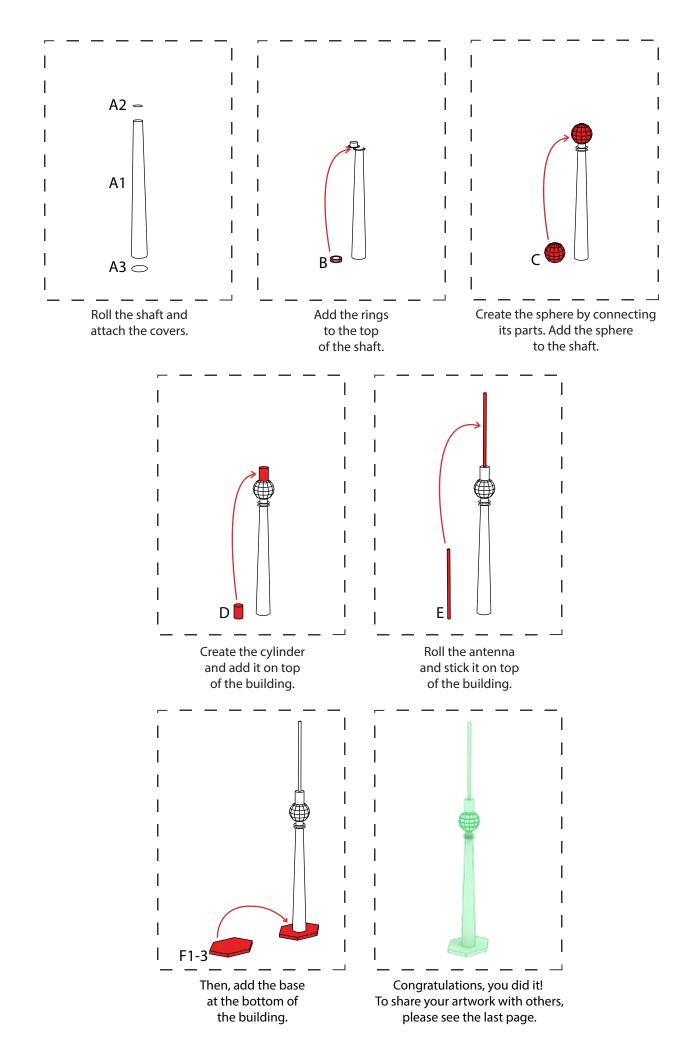

Add all parts to the body step by step. The instructions on the next page will help you to do so. Afterwards, decorate your tower!

## **A** (shaft)

**A1** 

## **B** (ring)

C (sphere)

This tinker set has been provided by **ARCHITECTURE** with sauce, a project dedicated to offer crafting models.

Be sure to upload your building to the official gallery after you decorated it with colors or glitter: www.craftingmodels.com/upload/