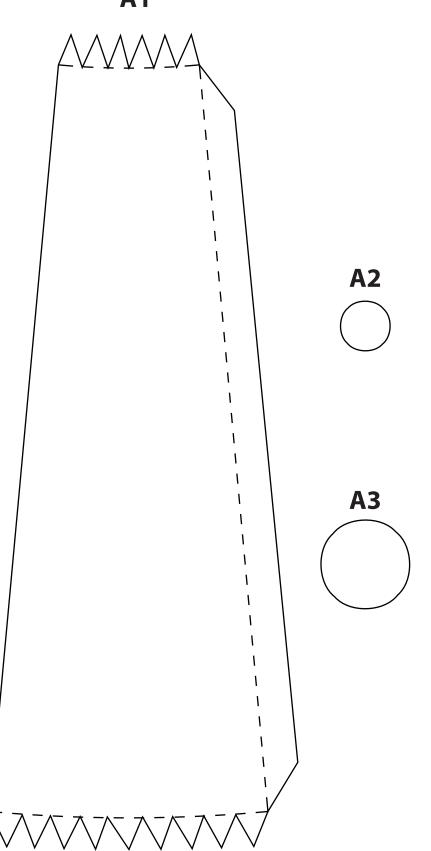

## **A** (shaft)

**A1** 

## **B** (ring)

C (sphere)

This tinker set has been provided by **ARCHITECTURE** with sauce, a project dedicated to offer crafting models.

Be sure to upload your building to the official gallery after you decorated it with colors or glitter: www.craftingmodels.com/upload/