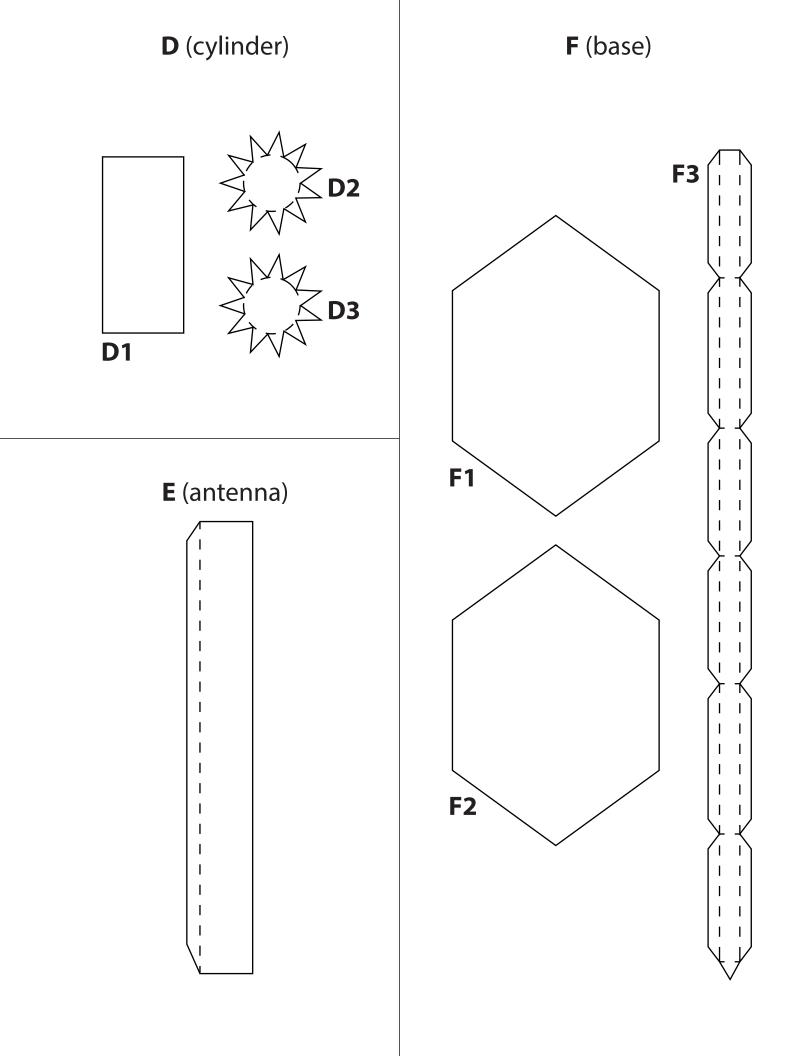

Print out all parts and paint them in your favorite colors, before cutting them out.

Glue the page containing the building body onto a piece of thick paper.

Cut out all parts with scissors.

Use a ruler and a wooden stick to scratch the black dashed lines, this will make them fold easier.

Add all parts to the body step by step. The instructions on the next page will help you to do so. Afterwards, decorate your tower!

## **A** (shaft)

**A1** 

## **B** (ring)

C (sphere)

This tinker set has been provided by **ARCHITECTURE** with sauce, a project dedicated to offer crafting models.

Be sure to upload your building to the official gallery after you decorated it with colors or glitter: www.craftingmodels.com/upload/