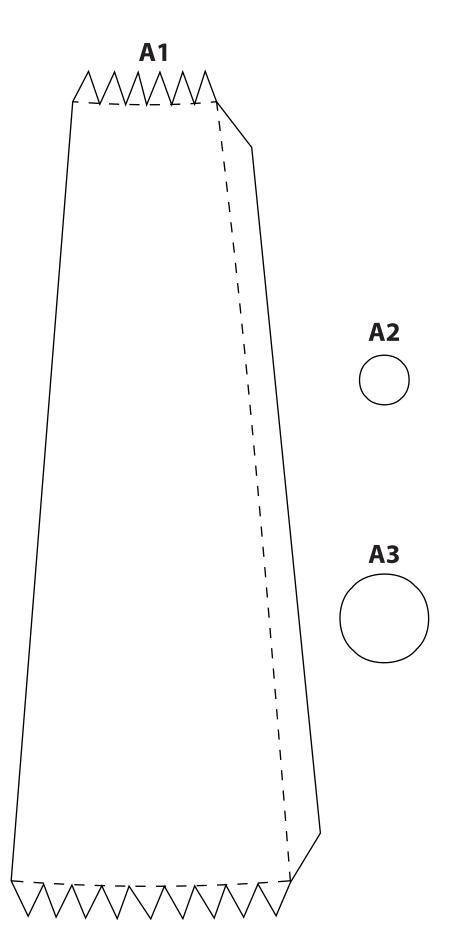

Print out all parts and paint them in your favorite colors, before cutting them out.

Glue the page containing the building body onto a piece of thick paper.

Cut out all parts with scissors.

Use a ruler and a wooden stick to scratch the black dashed lines, this will make them fold easier.

Add all parts to the body step by step. The instructions on the next page will help you to do so. Afterwards, decorate your tower!