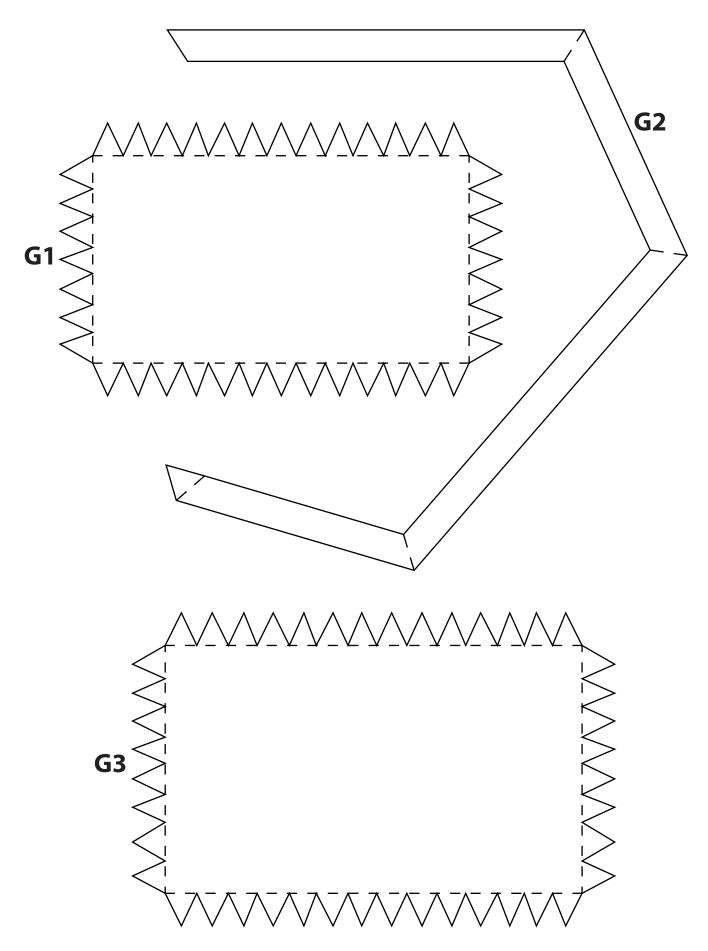

Print out all parts and paint them in your favorite colors, before cutting them out.

Glue the page containing the building body onto a piece of thick paper.

Cut out all parts with scissors.

Use a ruler and a wooden stick to scratch the black dashed lines, this will make them fold easier.

Add all parts to the body step by step. The instructions on the next page will help you to do so. Afterwards, decorate your tower!

## Frankfurt TV Tower CRAFTING MODEL

This crafting set was made possible by:

**B** (roof)

**C** (rooftop)

**D** (antenna dish)

**G** (base)

This tinker set has been provided by **ARCHITECTURE** with sauce, a project dedicated to offer crafting models.