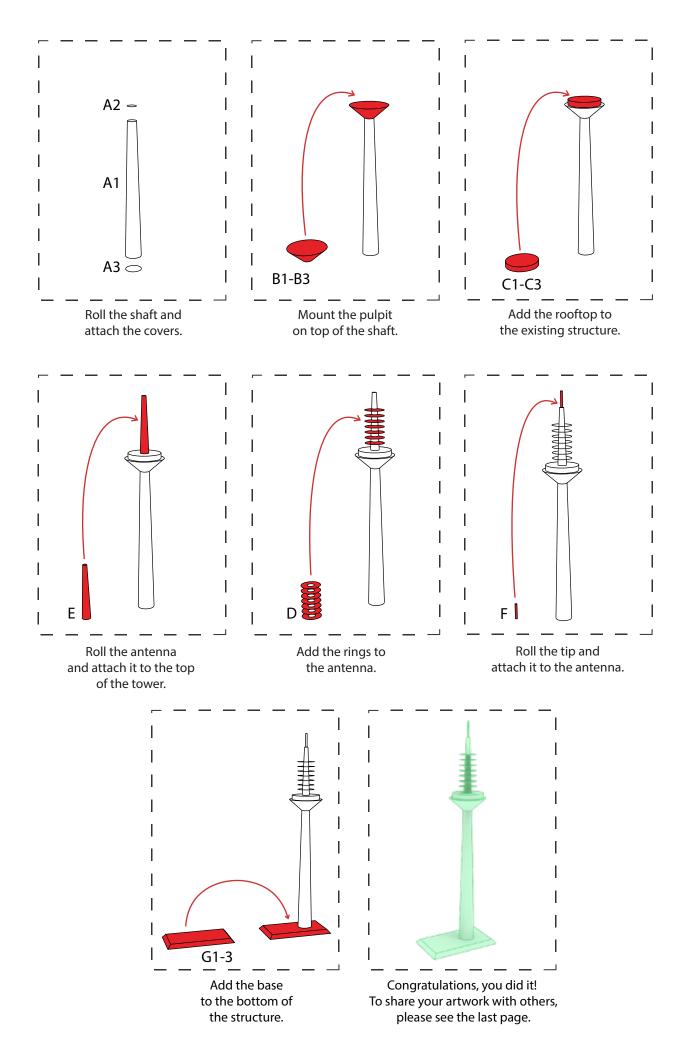

Print out all parts and paint them in your favorite colors, before cutting them out.

Glue the page containing the building body onto a piece of thick paper.

Cut out all parts with scissors.

Use a ruler and a wooden stick to scratch the black dashed lines, this will make them fold easier.

Add all parts to the body step by step. The instructions on the next page will help you to do so. Afterwards, decorate your tower!