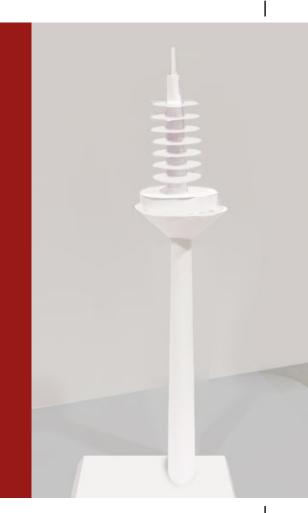

## Frankfurt TV Tower CRAFTING MODEL

This crafting set was made possible by:

**B** (roof)

**C** (rooftop)

**D** (antenna dish)

**G** (base)

This tinker set has been provided by **ARCHITECTURE** with sauce, a project dedicated to offer crafting models.

## **Frankfurt TV Tower CRAFTING MODEL 1:1000**

To get more insights about the skyline of Frankfurt, its past and future developments, please visit us on www.skylineatlas.com - and follow us on social media.